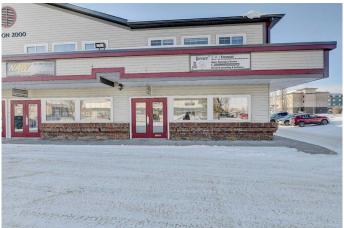

### \$224,900

0 Bedroom, 0.00 Bathroom, Commercial on 0.00 Acres

Central Business District., Grande Prairie, Alberta

Own Your Future in This Stylish Commercial Condo! Immediate possession available! Step into a bright, contemporary 2-storey corner unit in the sought-after Station 2000. This meticulously maintained space offers a flexible layout, perfect for your growing business. Featuring 5 private offices (easily expandable to 7+ workstations), fresh paint, and updated lighting, you'll find a professional and inviting atmosphere. The main level boasts a welcoming reception area, kitchenette, 2 offices and ample storage, while the upper level showcases stunning hardwood floors, expansive windows, and 3 offices including a huge versatile 13x22ft office suite with built-in desk and cabinets. Enjoy the convenience of worry-free ownership with condo fees covering all exterior maintenance, snow removal, and more. Stop paying rent and invest in your business's success today!