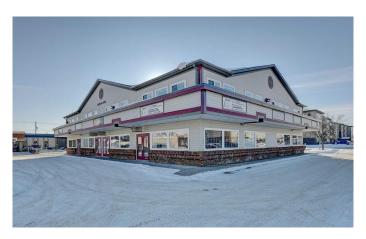

### \$224,900

0 Bedroom, 0.00 Bathroom, Commercial on 0.00 Acres

Central Business District., Grande Prairie, Alberta

Own Your Future in This Stylish Commercial Condo! Immediate possession available! Step into a bright, contemporary 2-storey corner unit in the sought-after Station 2000. This meticulously maintained space offers a flexible layout, perfect for your growing business. Featuring 5 private offices (easily expandable to 7+ workstations), fresh paint, and updated lighting, you'll find a professional and inviting atmosphere. The main level boasts a welcoming reception area, kitchenette, 2 offices and ample storage, while the upper level showcases stunning hardwood floors, expansive windows, and 3 offices including a huge versatile 13x22ft office suite with built-in desk and cabinets. Enjoy the convenience of worry-free ownership with condo fees covering all exterior maintenance, snow removal, and more. Stop paying rent and invest in your business's success today!