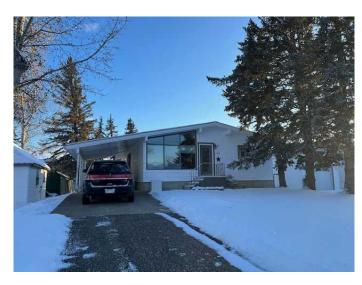

## \$284,900

3 Bedroom, 2.00 Bathroom, 992 sqft Residential on 0.15 Acres

NONE, Raymond, Alberta

Here is a lovely 3 bed two bath home located in the heart of Raymond. The neighborhood has you close to the schools, downtown, shopping, parks, pool just to mention a few. This home has been well cared for, and has many upgrades through the years including a new roof, new doors and new exterior painting, new kitchen and hardwood floors and new main bath with a bath fitter shower/tub. Tons of natural light, both upstairs and down makes this home welcoming and cozy. Downstairs has another bedroom, including 2 extra spaces for another family space, craft room, games room to name a few and a second bathroom. Nice big yard, garden space, landscaped, and again, well loved and taken care of ~