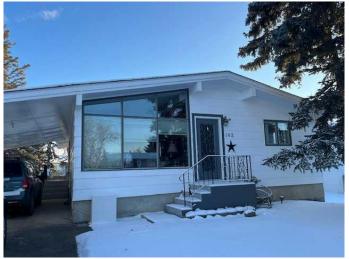

## \$284,900

3 Bedroom, 2.00 Bathroom, 992 sqft Residential on 0.15 Acres

NONE, Raymond, Alberta

Here is a lovely 3 bed two bath home located in the heart of Raymond. The neighborhood has you close to the schools, downtown, shopping, parks, pool just to mention a few. This home has been well cared for, and has many upgrades through the years including a new roof, new doors and new exterior painting, new kitchen and hardwood floors and new main bath with a bath fitter shower/tub. Tons of natural light, both upstairs and down makes this home welcoming and cozy. Downstairs has another bedroom, including 2 extra spaces for another family space, craft room, games room to name a few and a second bathroom. Nice big yard, garden space, landscaped, and again, well loved and taken care of ~