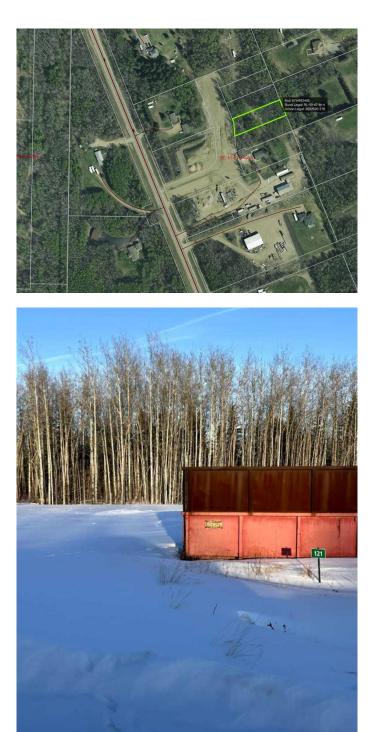

#### \$135,000

0 Bedroom, 0.00 Bathroom, Land on 0.50 Acres

NONE, Lac La Biche, Alberta

Welcome to Martony Estates! A stunning new subdivision just 5 minutes from Lac La Biche, offering convenient access with fully paved roads. This graded lot is ready to build and features municipal water and sewer at the property line, along with power and natural gas. Enjoy the outdoors with walking trails and bike paths right at your doorstep. Lac La Biche is a perfect year-round playground, offering everything from golfing to ice fishing. Enjoy exceptional indoor facilities, including a brand-new pool set for completion in 2026. Explore stunning provincial parks like Sir Winston Churchill, Beaver Lake, Jackson Lake, and Lakeland. Whether you prefer fully serviced campsites or off-the-grid boondocking, there are plenty of camping options to suit your adventure. In addition to this lot, there are 4 other available lots in the subdivision. Come build your dream home in this prime location!