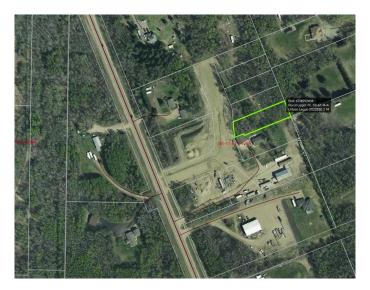

# \$135,000 - 117, 67127 Mission Road, Lac La Biche

MLS® #A2196255

### \$135,000

0 Bedroom, 0.00 Bathroom, Land on 0.50 Acres

NONE, Lac La Biche, Alberta

Welcome to Martony Estates! A stunning new subdivision just 5 minutes from Lac La Biche, offering convenient access with fully paved roads. This graded lot is ready to build and features municipal water and sewer at the property line, along with power and natural gas. Enjoy the outdoors with walking trails and bike paths right at your doorstep. Lac La Biche is a perfect year-round playground, offering everything from golfing to

# **Community Information**

Address 117, 67127 Mission Road

Subdivision NONE

City Lac La Biche

County Lac La Biche County

Province Alberta
Postal Code T0A2C0