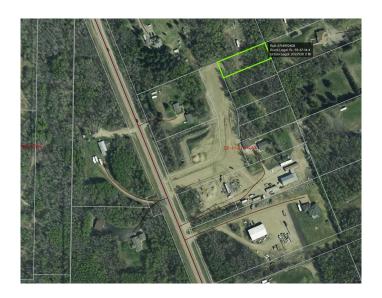

### \$135,000

0 Bedroom, 0.00 Bathroom, Land on 0.50 Acres

NONE, Lac La Biche, Alberta

Welcome to Martony Estates! A stunning new subdivision just 5 minutes from Lac La Biche. offering convenient access with fully paved roads. This graded lot is ready to build and features municipal water and sewer at the property line, along with power and natural gas. Enjoy the outdoors with walking trails and bike paths right at your doorstep. Lac La Biche is a perfect year-round playground, offering everything from golfing to ice fishing. Enjoy exceptional indoor facilities, including a brand-new pool set for completion in 2026. Explore stunning provincial parks like Sir Winston Churchill, Beaver Lake, Jackson Lake, and Lakeland. Whether you prefer fully serviced campsites or off-the-grid boondocking, there are plenty of camping options to suit your adventure. In addition to this lot, there are 4 other

available lots in the subdivision. Come build

your dream home in this prime location!

# **Community Information**

Address 133, 67127 Mission Road

Subdivision NONE

City Lac La Biche

County Lac La Biche County

Province Alberta
Postal Code T0A2C0