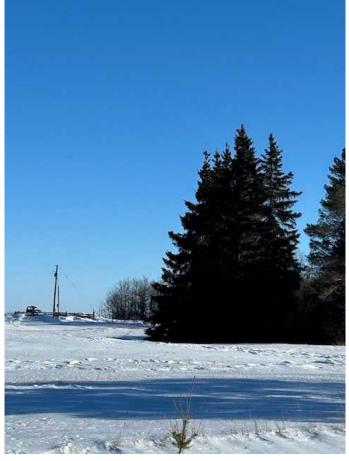

#### \$125,000

0 Bedroom, 0.00 Bathroom, Land on 9.59 Acres

NONE, Rural Vermilion River, County of, Alberta

Build your dream home on this mature yardsite of 9.59 titled acres, located 10 KM east of Marwayne, AB just off Highway #45 in the County of Vermilion River and only 35 KM from Lloydminster. Power, gas, and a new septic tank on site. GST applies. Caution: as with any vacant rural property, if entering to view please be alert to abandoned wells or other potential hazards.