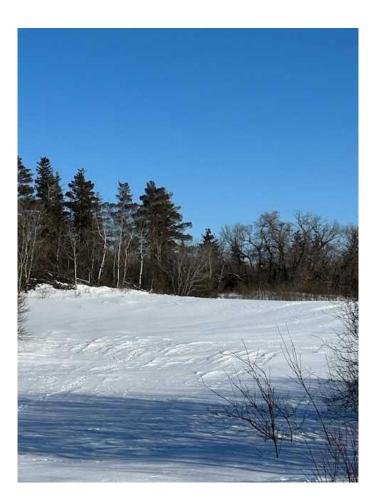

#### \$125,000

0 Bedroom, 0.00 Bathroom, Land on 9.59 Acres

NONE, Rural Vermilion River, County of, Alberta

Build your dream home on this mature yardsite of 9.59 titled acres, located 10 KM east of Marwayne, AB just off Highway #45 in the County of Vermilion River and only 35 KM from Lloydminster. Power, gas, and a new septic tank on site. GST applies. Caution: as with any vacant rural property, if entering to view please be alert to abandoned wells or other potential hazards.