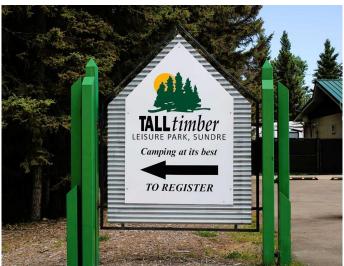

# \$49,900

0 Bedroom, 0.00 Bathroom, Land on 0.05 Acres

Tall Timber, Rural Mountain View County, Alberta

MAKE #1 Timber Rise your SUMMER DESTINATION. This undeveloped property provides a pristine canvas, ready for your individual customization. It will comfortably accommodate a large RV or Park Model. Park services of plumbing, water, and electricity are in place. The level and spacious lot provides ample room for easy RV placement, allowing you more time to relax and enjoy your time-off freedom. There is sooo much potential .... Add a tiered deck and a cozy firepit and you have designed an idyllic setting to enjoy the unobstructed westerly views to the serene Red Deer River corridor. Perfect to create timeless memories in the heart of the great outdoors. The majestic Rocky Mountains tower grandly in the distance. The lot is in a superb location close to all the amenities and access to the river trails for unlimited hiking. Tall Timber Leisure Park nestled in the picturesque town of Sundre, Alberta, is a premium destination for RV adventures. Surrounded by awe-inspiring natural beauty, the park offers an array of family-friendly amenities, including an inviting indoor pool and hot tub, a convenient snack bar, a well-equipped laundromat, two expansive playgrounds, a Bocce Court, a horseshoe pit, a baseball diamond, and Pickleball facilities. There is something to do and see for all ages. The park and Sundre, serve as a gateway to a diverse

# **Community Information**

Address 246, 5230 Highway 27

Subdivision Tall Timber

City Rural Mountain View County

County Mountain View County

Province Alberta
Postal Code T0M1X0