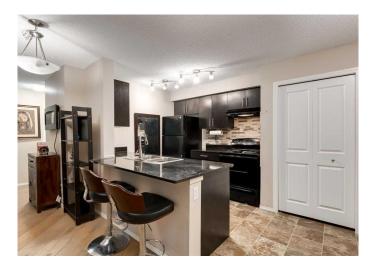

## \$289,900

2 Bedroom, 1.00 Bathroom, 713 sqft Residential on 0.00 Acres

Kincora, Calgary, Alberta

Welcome to your new home in the heart of Kincora. This pet-friendly, two bedroom, one bathroom apartment is a gem, with easy access to walking paths and dog parks. The building has secured front door access and a welcoming foyer. The apartment offers an open concept living-dining room. The unit maximizes use of 712 sq ft of space, with seamless indoor-outdoor access to an private oversized covered patio off the light filled living room. In suite laundry is an added feature of convenience. The kitchen features functional cabinets and storage, ample counter space, newish appliances, and a peninsula with stool seating - perfect for hosting and cooking at home! The bedrooms both include large closets, and the luxury of no shared walls with neighbouring units. This apartment is definitely one to check out!

### **Interior**

Interior Features Breakfast Bar, Closet Organizers, Pantry, Quartz Counters, Track

Lighting

Appliances Dishwasher, Dryer, Refrigerator, Washer, Electric Stove

Heating Baseboard

Cooling None