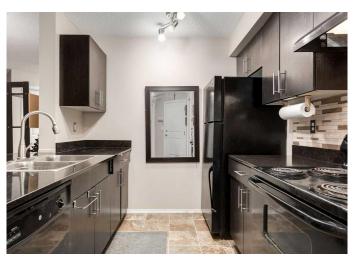

## \$289,900

2 Bedroom, 1.00 Bathroom, 713 sqft Residential on 0.00 Acres

Kincora, Calgary, Alberta

Welcome to your new home in the heart of Kincora. This pet-friendly, two bedroom, one bathroom apartment is a gem, with easy access to walking paths and dog parks. The building has secured front door access and a welcoming foyer. The apartment offers an open concept living-dining room. The unit maximizes use of 712 sq ft of space, with seamless indoor-outdoor access to an private oversized covered patio off the light filled living room. In suite laundry is an added feature of convenience. The kitchen features functional cabinets and storage, ample counter space, newish appliances, and a peninsula with stool seating - perfect for hosting and cooking at home! The bedrooms both include large closets, and the luxury of no shared walls with neighbouring units. This apartment is definitely one to check out!

### **Interior**

Interior Features Breakfast Bar, Closet Organizers, Pantry, Quartz Counters, Track

Lighting

Appliances Dishwasher, Dryer, Refrigerator, Washer, Electric Stove

Heating Baseboard

Cooling None