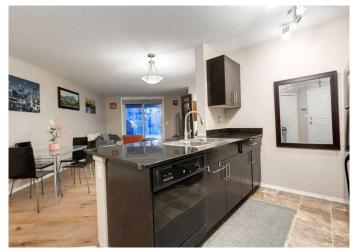

## \$289,900

2 Bedroom, 1.00 Bathroom, 713 sqft Residential on 0.00 Acres

Kincora, Calgary, Alberta

Welcome to your new home in the heart of Kincora. This pet-friendly, two bedroom, one bathroom apartment is a gem, with easy access to walking paths and dog parks. The building has secured front door access and a welcoming foyer. The apartment offers an open concept living-dining room. The unit maximizes use of 712 sq ft of space, with seamless indoor-outdoor access to an private oversized covered patio off the light filled living room. In suite laundry is an added feature of convenience. The kitchen features functional cabinets and storage, ample counter space, newish appliances, and a peninsula with stool seating - perfect for hosting and cooking at home! The bedrooms both include large closets, and the luxury of no shared walls with neighbouring units. This apartment is definitely one to check out!

### **Interior**

Interior Features Breakfast Bar, Closet Organizers, Pantry, Quartz Counters, Track

Lighting

Appliances Dishwasher, Dryer, Refrigerator, Washer, Electric Stove

Heating Baseboard

Cooling None