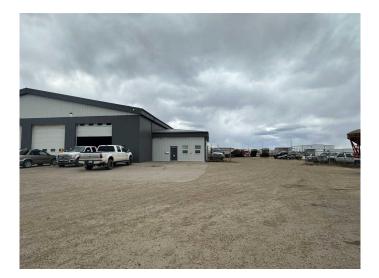

# \$22

0 Bedroom, 0.00 Bathroom, Commercial on 0.00 Acres

Crossroads South, Rural Grande Prairie No. 1, County of, Alberta

4,900 Square foot shop with two pull-thru bays situated on 1.54 acres of fully fenced and graveled yard. The shop bays are 50' by 80' with four 16' by 16' doors. This building is perfect for any company looking for room to operate without breaking the bank. The building itself is well situated on the lot, boasting great parking and ample turning radius for all your equipment. The office is made up of 3 offices, a reception area, and a three-piece washroom. Call your Commercial Realtor® today to view. (Additional Rent \$4.00 PSF)