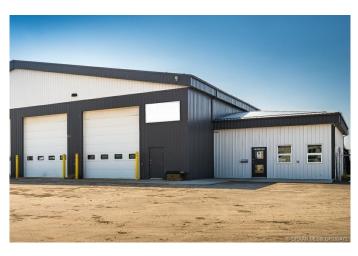

# \$22

0 Bedroom, 0.00 Bathroom, Commercial on 0.00 Acres

Crossroads South, Rural Grande Prairie No. 1, County of, Alberta

4,900 Square foot shop with two pull-thru bays situated on 1.54 acres of fully fenced and graveled yard. The shop bays are 50' by 80' with four 16' by 16' doors. This building is perfect for any company looking for room to operate without breaking the bank. The building itself is well situated on the lot, boasting great parking and ample turning radius for all your equipment. The office is made up of 3 offices, a reception area, and a three-piece washroom. Call your Commercial Realtor® today to view. (Additional Rent \$4.00 PSF)