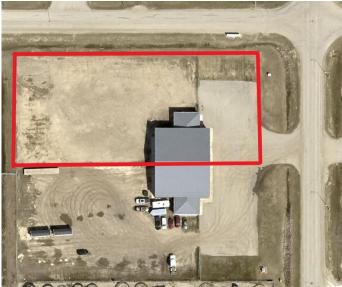

# \$22

0 Bedroom, 0.00 Bathroom, Commercial on 0.00 Acres

Crossroads South, Rural Grande Prairie No. 1, County of, Alberta

4,900 Square foot shop with two pull-thru bays situated on 1.54 acres of fully fenced and graveled yard. The shop bays are 50' by 80' with four 16' by 16' doors. This building is perfect for any company looking for room to operate without breaking the bank. The building itself is well situated on the lot, boasting great parking and ample turning radius for all your equipment. The office is made up of 3 offices, a reception area, and a three-piece washroom. Call your Commercial Realtor® today to view. (Additional Rent \$4.00 PSF)

### Exterior

Lot Description Corner Lot