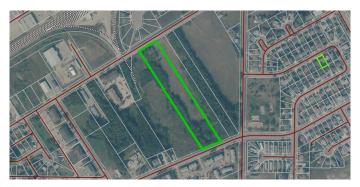

# \$525,000 - 9627 99 Avenue, Lac La Biche

MLS® #A2196864

### \$525,000

0 Bedroom, 0.00 Bathroom, Land on 4.99 Acres

Lac La Biche, Lac La Biche, Alberta

Prime Development Opportunity â€" 5 Acres in the Heart of Lac La Biche

Unlock the potential of this 5-acre parcel, perfectly positioned in the heart of Lac La Biche. Zoned for high-density development, this property offers endless possibilities for investors and developers looking to create multi-family housing, student accommodations, or commercial-residential mixed-use projects.

Located directly across from Portage College, this prime location ensures strong demand for housing, making it an ideal site for apartments, townhomes, or condominium projects. With close proximity to shopping, schools, recreational facilities, and essential amenities, future residents will enjoy convenience and accessibility.