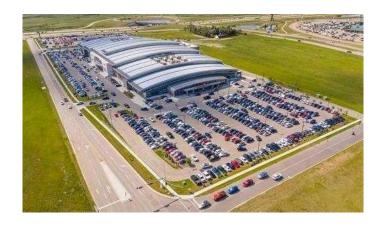

## \$69,900

0 Bedroom, 0.00 Bathroom, Commercial on 4.00 Acres

NONE, Rural Rocky View County, Alberta

Lowest priced single unit on the market. Join the other Smart Investors and buy now while the prices are low. New Horizon Mall is getting busier every day with many new stores opening. Call today for your private viewing.