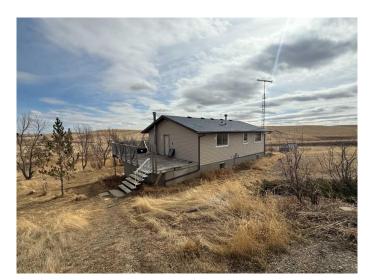

#### \$499,900

4 Bedroom, 1.00 Bathroom, 2,064 sqft Residential on 14.62 Acres

NONE, Rural Vulcan County, Alberta

Hereâ€<sup>™</sup>s your opportunity to embrace the tranquility of rural living while enjoying convenient access to the highway. Tucked away in the hills, this property offers exceptional privacy, with the house barely visible from the road. Spanning nearly 15 acres, it features a versatile Quonset that could easily be transformed into a stunning workshop.

You'll find several outbuildings, perfect for accommodating your furry friends. The home has recently been updated with new siding and shingles, providing a fresh exterior. Inside, you have the exciting opportunity to redesign and customize the space to reflect your personal style. A spacious deck off the main entrance invites you to unwind after a long day, complete with patio doors that reveal picturesque views of the surrounding trees and pastures. The basement offers a walk-out design and includes a cozy wood-burning fireplace, perfect for chilly evenings. Located just minutes from the charming town of Milo and the scenic Lake McGregor, this property is ideal for recreational use or as your forever home. Don't miss the chance to explore this exceptional opportunityâ€"schedule your visit today!