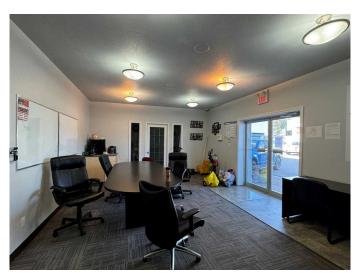

#### \$9

0 Bedroom, 0.00 Bathroom, Commercial on 0.65 Acres

Senator Buchanan, Lethbridge, Alberta

This well-maintained property features an open office and retail area in the front of the building, staff areas, and a large shop with mezzanine. The shop has new LED lights, one 14'x14' overhead door, and 16' ceilings, as well as five parking spots on the concrete pad in the rear of the property. With an excellent ratio of office to shop space, this unit is very flexible and can appeal to a