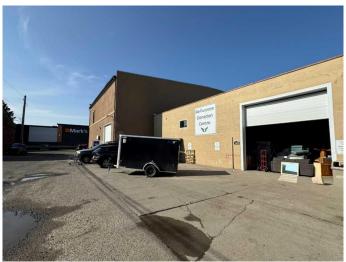

#### \$9

0 Bedroom, 0.00 Bathroom, Commercial on 0.65 Acres

Senator Buchanan, Lethbridge, Alberta

This well-maintained property features an open office and retail area in the front of the building, staff areas, and a large shop with mezzanine. The shop has new LED lights, one 14'x14' overhead door, and 16' ceilings, as well as five parking spots on the concrete pad in the rear of the property. With an excellent ratio of office to shop space, this unit is very flexible and can appeal to a