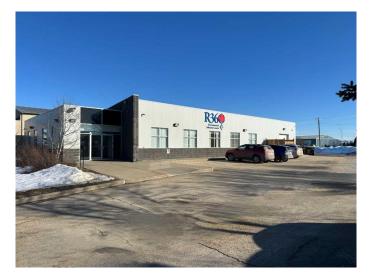

#### \$1,950,000

0 Bedroom, 0.00 Bathroom, Commercial on 0.92 Acres

Richmond Industrial Park, Grande Prairie, Alberta

An exceptional investment opportunity awaits with this centrally located commercial property in the heart of Grande Prairie's Richmond Industrial Park, secured by a AAA tenant on a five-year lease with no plans to relocate. This 6,900 sq. ft. building, including 1,100 sq. ft. of heated warehouse space, is designed for functionality and growth, featuring a professional reception area, spacious boardroom, designated lunchroom, and a versatile bullpen. Situated on a 0.92-acre lot, the property offers ample outdoor storage, paved parking, and seamless accessibility, making it a prime asset for any investor. Don't miss this rare chanceâ€"contact your Commercial Realtor® today for more details or to arrange a showing.