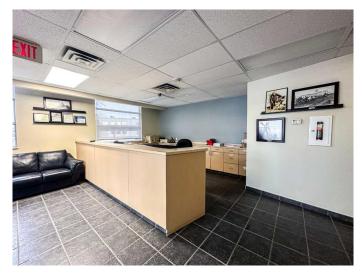

#### \$1,950,000

0 Bedroom, 0.00 Bathroom, Commercial on 0.92 Acres

Richmond Industrial Park, Grande Prairie, Alberta

An exceptional investment opportunity awaits with this centrally located commercial property in the heart of Grande Prairie's Richmond Industrial Park, secured by a AAA tenant on a five-year lease with no plans to relocate. This 6,900 sq. ft. building, including 1,100 sq. ft. of heated warehouse space, is designed for functionality and growth, featuring a professional reception area, spacious boardroom, designated lunchroom, and a versatile bullpen. Situated on a 0.92-acre lot, the property offers ample outdoor storage, paved parking, and seamless accessibility, making it a prime asset for any investor. Don't miss this rare chanceâ€"contact your Commercial Realtor® today for more details or to arrange a showing.