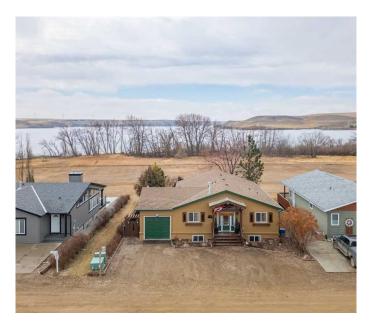

# \$799,900 - 700 Lakeside Drive, Rural Vulcan County

MLS® #A2197728

#### \$799,900

5 Bedroom, 3.00 Bathroom, 1,520 sqft Residential on 0.14 Acres

Little Bow, Rural Vulcan County, Alberta

Lakefront Walkout Bungalow at Little Bow Resort! Experience the ultimate lakeside retreat with this stunning turn key walkout bungalow on the tranquil shores of Little Bow Resort. Fully finished (and all furniture and accessories included) with 5 bedrooms and 3 full bathrooms, this home showcases beautiful woodwork throughout, soaring vaulted ceilings, and walls of windows that capture breathtaking lake views. The heart of the home is the open-concept kitchen and great room, designed for both functionality and style. The kitchen features plenty of cupboards, an extended prep island, and modern finishes, making it perfect for entertaining. The spacious great room is highlighted by a stunning stone gas fireplace, creating a warm and inviting atmosphere. Main-floor laundry adds to the home's convenience. The main floor also boasts two spacious bedrooms, including a primary bedroom with a 4-piece ensuite and generous closet space. The second bedroom is well-sized with easy access to a full bath, making it ideal for guests or family. The fully finished walkout lower level is the ultimate entertainment retreatâ€"featuring a TV sitting area, pool table, full bath, and cold storage. With three additional bedrooms, including one that could easily be a home office, this space is perfect for family and friends. Step outside to the backyard and take in the beautiful lake views just beyond. Enjoy seamless indoor-outdoor living with a wrap-around deck overlooking the water. The private, beautifully

landscaped yard features a firepit, providing the perfect spot for cozy evenings under the stars. It is full of mature trees and garden and complete with underground sprinklers. With direct beach access, this home offers the ultimate blend of luxury, nature, and lakeside living. Located only 25 min from Vulcan and 1.5 hrs from Calgary, Little Bow is Alberta's hidden lakeside gem. Nestled along the shores of Travers Reservoir, Little Bow Resort is a peaceful, four-season getaway offering pristine beaches, crystal-clear waters, and endless outdoor recreation. Just a short drive from Calgary and Lethbridge, this hidden gem provides the perfect escape from city life while still offering modern conveniences. Whether you're looking for boating, fishing, swimming, or paddleboarding in the summer or ice fishing, skating, and snowshoeing in the winter, Little Bow Resort is a year-round paradise. The resort features private docks, boat launches, RV storage and green spaces, making it ideal for families, weekend retreats, or full-time lakeside living. With its quiet, uncrowded atmosphere and breathtaking prairie-lake views, Little Bow Resort offers a serene and relaxed lifestyle like no other. Just walk in and enjoy!