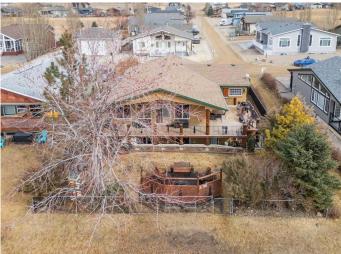

#### \$799,900

5 Bedroom, 3.00 Bathroom, 1,520 sqft Residential on 0.14 Acres

Little Bow, Rural Vulcan County, Alberta

Lakefront Walkout Bungalow at Little Bow Resort! Experience the ultimate lakeside retreat with this stunning turn key walkout bungalow on the tranquil shores of Little Bow Resort. Fully finished (and all furniture and accessories included) with 5 bedrooms and 3 full bathrooms, this home showcases beautiful woodwork throughout, soaring vaulted ceilings, and walls of windows that capture breathtaking lake views. The heart of the home is the open-concept kitchen and great room, designed for both functionality and style. The kitchen features plenty of cupboards, an extended prep island, and modern finishes, making it perfect for entertaining. The spacious great room is highlighted by a stunning stone gas fireplace, creating a warm and inviting atmosphere. Main-floor laundry adds to the home's convenience. The main floor also boasts two spacious bedrooms, including a primary bedroom with a 4-piece ensuite and generous closet space. The second bedroom is well-sized with easy access to a full bath, making it ideal for guests or family. The fully finished walkout lower level is the ultimate entertainment retreatâ€"featuring a TV sitting area, pool table, full bath, and cold storage. With three additional bedrooms, including one that could easily be a home office, this space is perfect for family and friends. Step outside to the backyard and take in the beautiful lake views just beyond. Enjoy seamless indoor-outdoor living with a wrap-around deck overlooking the water. The private, beautifully

landscaped yard features a firepit, providing the perfect spot for cozy evenings under the stars. It is full of mature trees and garden and complete with underground sprinklers. With direct beach access, this home offers the ultimate blend of luxury, nature, and lakeside living. Located only 25 min from Vulcan and 1.5 hrs from Calgary, Little Bow is Alberta's hidden lakeside gem. Nestled along the shores of Travers Reservoir, Little Bow Resort is a peaceful, four-season getaway offering pristine beaches, crystal-clear waters, and endless outdoor recreation. Just a short drive from Calgary and Lethbridge, this hidden gem provides the perfect escape from city life while still offering modern conveniences. Whether you're looking for boating, fishing, swimming, or paddleboarding in the summer or ice fishing, skating, and snowshoeing in the winter, Little Bow Resort is a year-round paradise. The resort features private docks, boat launches, RV storage and green spaces, making it ideal for families, weekend retreats, or full-time lakeside living. With its quiet, uncrowded atmosphere and breathtaking prairie-lake views, Little Bow Resort offers a serene and relaxed lifestyle like no other. Just walk in and enjoy!

# Exterior

| Exterior Features | BBQ gas line, Dog Run, Fire Pit, Garden, Private Yard              |
|-------------------|--------------------------------------------------------------------|
| Lot Description   | Back Yard, Backs on to Park/Green Space, Corner Lot, Garden, Lake, |