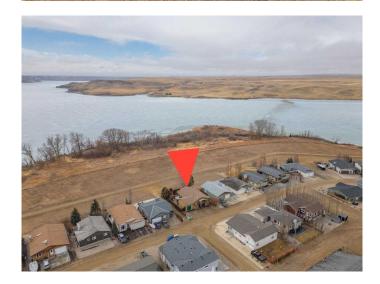

landscaped yard features a firepit, providing the perfect spot for cozy evenings under the stars. It is full of mature trees and garden and complete with underground sprinklers. With direct beach access, this home offers the ultimate blend of luxury, nature, and lakeside living. Located only 25 min from Vulcan and 1.5 hrs from Calgary, Little Bow is Alberta's hidden lakeside gem. Nestled along the shores of Travers Reservoir, Little Bow Resort is a peaceful, four-season getaway offering pristine beaches, crystal-clear waters, and endless outdoor recreation. Just a short drive from Calgary and Lethbridge, this hidden gem provides the perfect escape from city life while still offering modern conveniences. Whether you're looking for boating, fishing, swimming, or paddleboarding in the summer or ice fishing, skating, and snowshoeing in the winter, Little Bow Resort is a year-round paradise. The resort features private docks, boat launches, RV storage and green spaces, making it ideal for families, weekend retreats, or full-time lakeside living. With its quiet, uncrowded atmosphere and breathtaking prairie-lake views, Little Bow Resort offers a serene and relaxed lifestyle like no other. Just walk in and enjoy!

# **Community Information**

| Address        | 700 Lakeside Drive                                               |
|----------------|------------------------------------------------------------------|
| Subdivision    | Little Bow                                                       |
| City           | Rural Vulcan County                                              |
| County         | Vulcan County                                                    |
| Province       | Alberta                                                          |
| Postal Code    | T0B2R0                                                           |
| Amenities      |                                                                  |
| Amenities      | Beach Access, Park, Boating                                      |
| Parking Spaces | 4                                                                |
| Parking        | Garage Door Opener, Insulated, Oversized, Single Garage Attached |
| # of Garages   | 1                                                                |
| Is Waterfront  | Yes                                                              |
| Waterfront     | Beach Access, Lake, Lake Front, Waterfront                       |
|                |                                                                  |