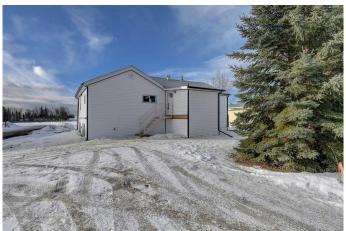

## \$325,000

3 Bedroom, 1.00 Bathroom, 1,185 sqft Residential on 0.13 Acres

NONE, La Glace, Alberta

Discover the perfect blend of privacy and convenience with this incredible property! With only one neighboring property, enjoy the peace and tranquility of your own slice of paradise. Right in town, the AG Society's beautiful community garden offers a serene space to grow fresh produce, connect with neighbors, or simply enjoy the lush surroundings. Just steps from your backyard, a brand-new indoor recreation center provides endless opportunities for year-round activities. Adding to the appeal, an arena is next door too! Whether you're a hockey enthusiast, fitness lover, or simply seeking a dynamic community hub, this exciting development will enhance the vibrant lifestyle of La Glace.

#### **Exterior**

Exterior Features None

Lot Description Backs on to Park/Green Space, Corner Lot, No Neighbours Behind

Roof Metal Construction Mixed

Foundation Poured Concrete