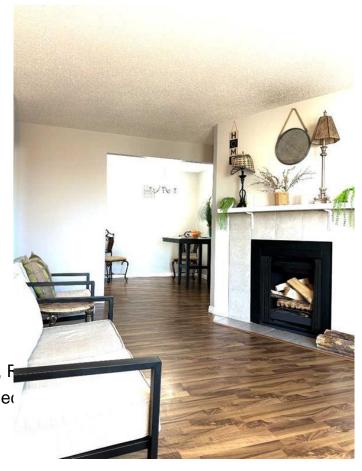

## \$179,000

2 Bedroom, 1.00 Bathroom, 837 sqft Residential on 1.10 Acres

Redwood, Lethbridge, Alberta

A great investment opportunity or first time home buyer! A 2 bed 1 bath, beautiful 836 square foot condo. Good sized in unit storage room. A coat closet and linen closet. Primary bedroom has its own sink and mirror. The fireplace in the living room is gorgeous. The kitchen has a dishwasher. Floors are hardwood, carpet and luxury vinyl plank. It has a balcony so you can enjoy the out of doors on nice days by just stepping out the door. The lot has mature trees. The location is ideal. Walking distance to shopping centres, grocery stores, restraunts, a bike path and bus stops. Call your agent today!