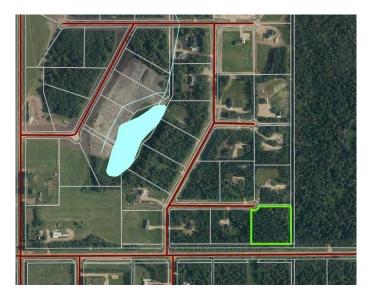

### \$220,000

0 Bedroom, 0.00 Bathroom, Land on 3.16 Acres

NONE, La Crete, Alberta

The perfect spot for your dream home in Pinnacle Estates!! This stunning 3.16-acre lot is beautifully bordered by lush trees for ultimate privacy. With a driveway and pristine lawn already in place, this property is ready for you to bring your vision to life. Perfect location just 2 minutes from town, with all services at the property line (Including town water), this is the ideal setting for your forever home!

## **Community Information**

Address 213 Pinnacle Blvd

Subdivision NONE
City La Crete

County Mackenzie County

Province Alberta
Postal Code T0H2H0