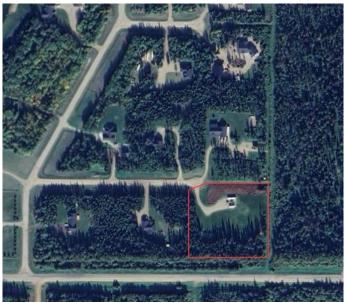

### \$220,000

0 Bedroom, 0.00 Bathroom, Land on 3.16 Acres

NONE, La Crete, Alberta

The perfect spot for your dream home in Pinnacle Estates!! This stunning 3.16-acre lot is beautifully bordered by lush trees for ultimate privacy. With a driveway and pristine lawn already in place, this property is ready for you to bring your vision to life. Perfect location just 2 minutes from town, with all services at the property line (Including town water), this is the ideal setting for your forever home!

## **Community Information**

Address 213 Pinnacle Blvd

Subdivision NONE
City La Crete

County Mackenzie County

Province Alberta
Postal Code T0H2H0