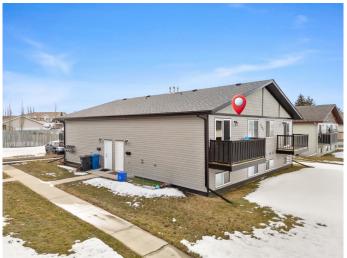

# \$150,000 - 4607 A 46 Street, Innisfail

MLS® #A2198210

### \$150,000

2 Bedroom, 1.00 Bathroom, 461 sqft Residential on 0.00 Acres

Central Innisfail, Innisfail, Alberta

Welcome to Unit A, a stylish and inviting bi-level condo offering 900 sq. ft. of modern living space. Freshly updated with sleek laminate flooring, new doors, and a contemporary bathroom, this home blends comfort and sophistication. The recent exterior upgrades in 2022 enhance its curb appeal, making it a standout in this charming community.

#### **Exterior**

Exterior Features Balcony, Lighting

Lot Description Back Lane, City Lot, Landscaped, Lawn, Low Maintenance Landscape,

Subdivided

Roof Asphalt Shingle

Construction Concrete, Vinyl Siding, Wood Frame