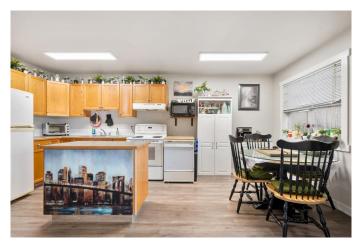

### \$150,000

2 Bedroom, 1.00 Bathroom, 461 sqft Residential on 0.00 Acres

Central Innisfail, Innisfail, Alberta

Welcome to Unit A, a stylish and inviting bi-level condo offering 900 sq. ft. of modern living space. Freshly updated with sleek laminate flooring, new doors, and a contemporary bathroom, this home blends comfort and sophistication. The recent exterior upgrades in 2022 enhance its curb appeal, making it a standout in this charming community.

Enjoy the best of both worlds with spacious lower-level bedrooms that stay cool in the summer, providing a restful retreat. The modern kitchen and adjoining dining room are perfect for everyday meals or entertaining guests. And with over 869 square feet of living space, there's plenty of room to spread out and make it your own.

#### Interior

Interior Features Ceiling Fan(s), Kitchen Island, No Animal Home, Storage, Laminate

Counters, Master Downstairs

Appliances Dishwasher, Electric Range, Range Hood, Refrigerator

Heating Forced Air, Natural Gas, Mid Efficiency