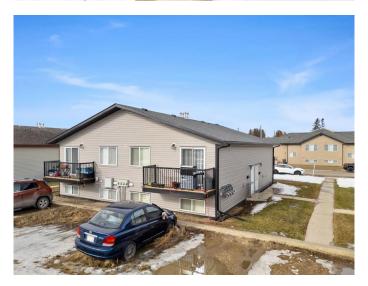

# \$150,000 - 4607 A 46 Street, Innisfail

MLS® #A2198210

### \$150,000

2 Bedroom, 1.00 Bathroom, 461 sqft Residential on 0.00 Acres

Central Innisfail, Innisfail, Alberta

Welcome to Unit A, a stylish and inviting bi-level condo offering 900 sq. ft. of modern living space. Freshly updated with sleek laminate flooring, new doors, and a contemporary bathroom, this home blends comfort and sophistication. The recent exterior upgrades in 2022 enhance its curb appeal, making it a standout in this charming community.

#### **Exterior**

Exterior Features Balcony, Lighting

Lot Description Back Lane, City Lot, Landscaped, Lawn, Low Maintenance Landscape,

Subdivided

Roof Asphalt Shingle

Construction Concrete, Vinyl Siding, Wood Frame