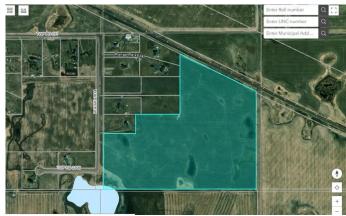

### \$4,950,000

0 Bedroom, 0.00 Bathroom, Land on 92.48 Acres

NONE, Rural Rocky View County, Alberta

Opportunity Knocks At Your Door!! Attention all investors and developers, we are pleased to bring you a 92.48 acre land parcel with an unbeatable location for near future growth. The recent PRAIRIE ECONOMIC GATEWAY AGREEMENT between the City of Calgary and Rockyview County brings an incredible number of opportunities to this area. This parcel lies right next to the approved plan area. As well, HOTCHKISS, one of Calgary's newest communities, is only a couple of minutes away. A road allowance at the east edge of the property will then make access to 146 Ave even easier\* (subject to Rockyview County approval). This property is a golden opportunity which is right next to city limits and developments at the cost of only \$53525.00 Per Acre. Call before you miss this chance!!

#### **Essential Information**

MLS® # A2198303 Price \$4,950,000

Bathrooms 0.00
Acres 92.48
Type Land

Sub-Type Residential Land

Status Active