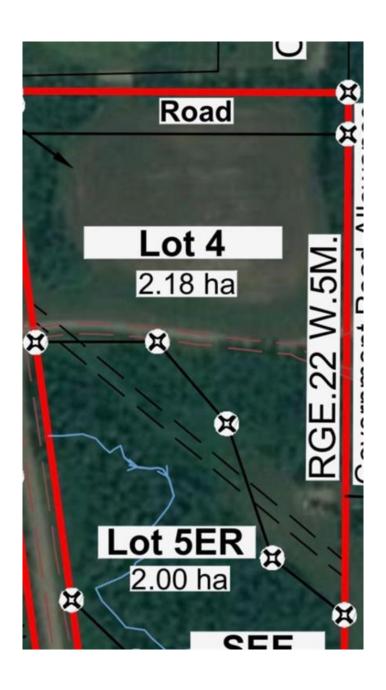

#### \$40,000

0 Bedroom, 0.00 Bathroom, Land on 5.39 Acres

NONE, Peace River, Alberta

REDUCED REDUCED!!! The time to build your dream home Just Listed is this 5.39 acre lot along 132 Ave behind Misery Mountain. This land gives you views of the valley that are very pleasing. If you have been looking for that special place to build the home of your dreams this is it. Call today

### **Community Information**

Address ... 132 Avenue

Subdivision NONE

City Peace River

County Peace No. 135, M.D. of

Province Alberta
Postal Code T8S 1W8

### **Additional Information**

Date Listed February 28th, 2025

Days on Market 59 Zoning R1