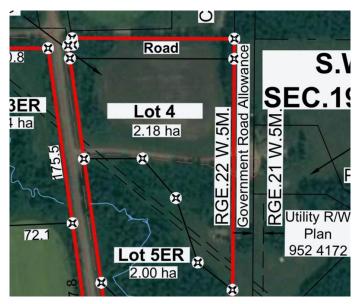

#### \$40,000

0 Bedroom, 0.00 Bathroom, Land on 5.39 Acres

NONE, Peace River, Alberta

REDUCED REDUCED!!! The time to build your dream home Just Listed is this 5.39 acre lot along 132 Ave behind Misery Mountain. This land gives you views of the valley that are very pleasing. If you have been looking for that special place to build the home of your dreams this is it. Call today

### **Community Information**

Address ... 132 Avenue

Subdivision NONE

City Peace River

County Peace No. 135, M.D. of

Province Alberta
Postal Code T8S 1W8

### **Additional Information**

Date Listed February 28th, 2025

Days on Market 59 Zoning R1