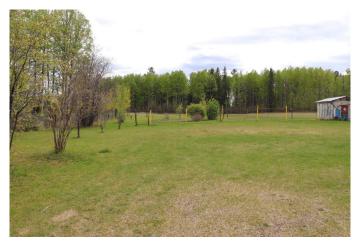

## \$450,000

4 Bedroom, 2.00 Bathroom, 1,499 sqft Residential on 14.95 Acres

NONE, Rural Yellowhead County, Alberta

14.95 acres located 10 miles north west of Edson. Pavement all the the way. Everything you want for an acreage including a 32x32 ft shop, 3 car carport, 4 bedrooms, 2 bathrooms, large kitchen with eating area, wood stove, full basement, green house, pole barn for the RV, wood and storage sheds, 2 garden spots, 4 acre pasture, fruit trees, hook up for motor home or campers with sewer hookups.

#### **Exterior**

Exterior Features Garden

Lot Description Front Yard, Fruit Trees/Shrub(s), Garden, Landscaped, Lawn, Private,

Rectangular Lot, Treed

Roof Metal

Construction Stucco. Wood Frame

Foundation Poured Concrete