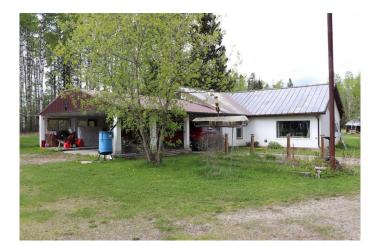

## \$450,000

4 Bedroom, 2.00 Bathroom, 1,499 sqft Residential on 14.95 Acres

NONE, Rural Yellowhead County, Alberta

14.95 acres located 10 miles north west of Edson. Pavement all the the way. Everything you want for an acreage including a 32x32 ft shop, 3 car carport, 4 bedrooms, 2 bathrooms, large kitchen with eating area, wood stove, full basement, green house, pole barn for the RV, wood and storage sheds, 2 garden spots, 4 acre pasture, fruit trees, hook up for motor home or campers with sewer hookups.

#### **Essential Information**

MLS® # A2198500 Price \$450,000

Bedrooms 4
Bathrooms 2.00
Full Baths 2

Square Footage 1,499

Acres 14.95 Year Built 1963

Type Residential Sub-Type Detached

Style 1 and Half Storey, Acreage with Residence

#### **Exterior**

Exterior Features Garden

Lot Description Front Yard, Fruit Trees/Shrub(s), Garden, Landscaped, Lawn, Private,

Rectangular Lot, Treed

Roof Metal

Construction Stucco. Wood Frame

Foundation Poured Concrete