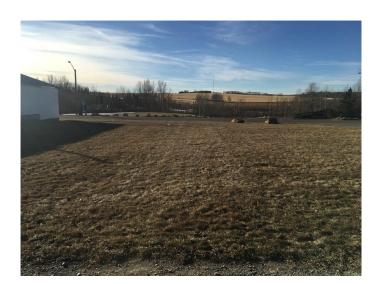

### \$47,500

0 Bedroom, 0.00 Bathroom, Land on 0.08 Acres

NONE, Cremona, Alberta

Excellent location! Municipal utilities are along the property line. This is a perfect opportunity to add your commercial or retail development to this charming town. The is zoned C-1, Central Commercial District, with permitted uses including indoor merchandise sales, offices, and personal services. It is also possible to have a residence along with your business, subject to approval. There are three lots available.