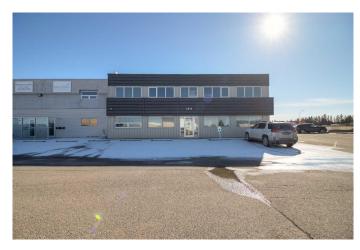

## \$2,550

0 Bedroom, 0.00 Bathroom, Commercial on 0.00 Acres

Churchill Industrial Park, Lethbridge, Alberta

Discover the ideal space for your business with this expansive commercial bay available for lease, offering a generous 2,509 square feet of versatile layout tailored to meet diverse business needs. The bay features dimensions of 28' x 28' and boasts impressive 18' ceilings, providing ample room for various operations. An overhead door facilitates easy access and loading, enhancing functionality. On the second floor, you will find an 872 square foot area that includes a boardroom/ office space, perfect for meetings and administrative tasks. The convenience of a kitchen, equipped with cabinets and a sink, adds to the appeal. It offers additional office space and a shower room, along with a brand-new hot water tank, ensuring comfort and efficiency. The two piece washroom is compliant with ADA standards. For those in need of organization, the bay area also provides additional storage options, allowing you to maintain an efficient workspace. Security is a priority, with a camera system installed on the premises alongside high-speed fiber internet, ensuring both safety and connectivity for your operations. Parking is made easy with a designated area within the rear gated compound, providing secure parking for one unit. This commercial bay represents a fantastic opportunity for businesses looking to expand or relocate to a well-equipped and adaptable space. Reach out to your favourite REALTOR® today to schedule a viewing and take the next step in optimizing your business

# **Community Information**

Address #170, 2910 16 Avenue N

Subdivision Churchill Industrial Park

City Lethbridge

County Lethbridge

Province Alberta

Postal Code T1H 5E9