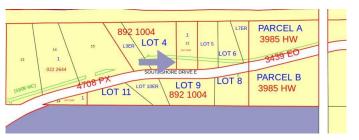

# \$210,000 - Block 1, Lot 12 Southshore Drive E, Widewater

MLS® #A2199128

# **Community Information**

Address Block 1, Lot 12 Southshore Drive E

Subdivision NONE

City Widewater

County Lesser Slave River No. 124, M.D. of

Province Alberta

Postal Code T0G 2M0

#### **Exterior**

Lot Description Few Trees, Lake