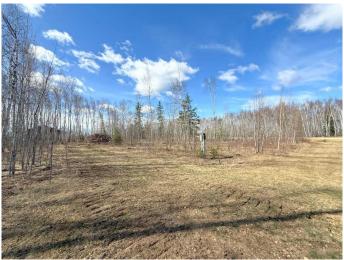

# \$64,500

0 Bedroom, 0.00 Bathroom, Land on 1.09 Acres

NONE, Rural Athabasca County, Alberta

A harmonious blend of modern comforts in the country, partially cleared 1.09 acre lot with POWER, NATURAL GAS and MUNICIPAL WATER already at the property line. Majority of the subdivision remains heavily treed to provide privacy, and has nearby access to the Trans Canada Trail System that runs along the valley. If you enjoy spending your spare time outdoors, Athabasca County has and abundance of lakes and crown land, only a short drive in any direction will have something for you. Centrally located only minutes from Athabasca, 1 hr 20 min to St Albert, and 3 hrs to Fort McMurray. To truly appreciate this beautiful and quiet subdivision, be sure to experience the trail system that borders the valley. The lookout platform is a great place to take in the amazing views of the valley. Subdivision is partially fenced. You won't find a more affordable opportunity to build a home in the country.