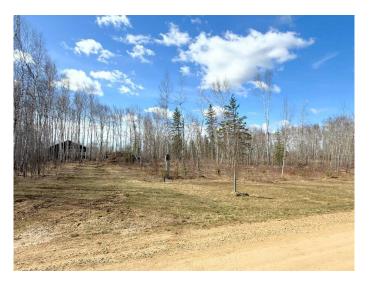

# \$64,500

0 Bedroom, 0.00 Bathroom, Land on 1.09 Acres

NONE, Rural Athabasca County, Alberta

A harmonious blend of modern comforts in the country, partially cleared 1.09 acre lot with POWER, NATURAL GAS and MUNICIPAL WATER already at the property line. Majority of the subdivision remains heavily treed to provide privacy, and has nearby access to the Trans Canada Trail System that runs along the valley. If you enjoy spending your spare time outdoors, Athabasca County has and abundance of lakes and crown land, only a short drive in any direction will have something for you. Centrally located only minutes from Athabasca, 1 hr 20 min to St Albert, and 3 hrs to Fort McMurray. To truly appreciate this beautiful and quiet subdivision, be sure to experience the trail system that borders the valley. The lookout platform is a great place to take in the amazing views of the valley. Subdivision is partially fenced. You won't find a more affordable opportunity to build a home in the country.