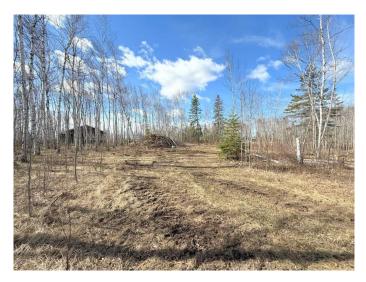

# \$64,500

0 Bedroom, 0.00 Bathroom, Land on 1.09 Acres

NONE, Rural Athabasca County, Alberta

A harmonious blend of modern comforts in the country, partially cleared 1.09 acre lot with POWER, NATURAL GAS and MUNICIPAL WATER already at the property line. Majority of the subdivision remains heavily treed to provide privacy, and has nearby access to the Trans Canada Trail System that runs along the valley. If you enjoy spending your spare time outdoors, Athabasca County has and abundance of lakes and crown land, only a short drive in any direction will have something for you. Centrally located only minutes from Athabasca, 1 hr 20 min to St Albert, and 3 hrs to Fort McMurray. To truly appreciate this beautiful and quiet subdivision, be sure to experience the trail system that borders the valley. The lookout platform is a great place to take in the amazing views of the valley. Subdivision is partially fenced. You won't find a more affordable opportunity to build a home in the country.