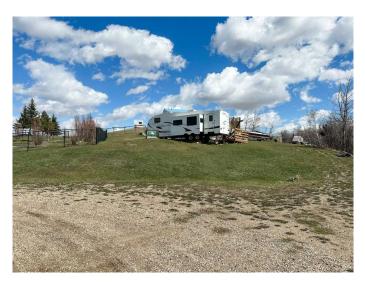

#### \$105,000

0 Bedroom, 0.00 Bathroom, Land on 0.74 Acres

NONE, White Sands, Alberta

This lot provides an excellent building opportunity only 15 minutes from Stettler, 2.5 hrs from Calgary and Edmonton, and 1 hr from Red Deer. This property is located in a cul-de-sac and already serviced with power. Enjoy the lifestyle that White Sands has to offer to families, retirees. The community has a hall and many different events throughout the year. Boating, beaches, hiking, water sports, biking, walks on the beach, and ice fishing are just a few of the FUN activities that the LAKE has to offer. Don't miss your chance to snag this affordable lake property. White Sands Community Hall and the local V