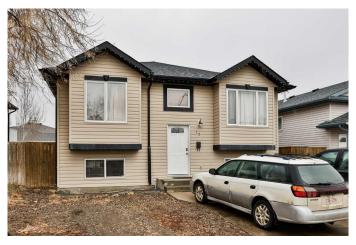

# \$350,000 - 17 Aberdeen Road W, Lethbridge

MLS® #A2199686

## \$350,000

4 Bedroom, 3.00 Bathroom, 1,026 sqft Residential on 0.09 Acres

West Highlands, Lethbridge, Alberta

Just steps from Highlands Park, this fully developed 4-bedroom, 3-bathroom home is a rare gem in West Lethbridge. With great amenities nearby, it offers a bright and open main floor with vaulted ceilings, creating a warm and inviting space. The kitchen is equipped with stainless steel appliances, including a fridge, stove, dishwasher, and hood fan.

Built in 2004

Type Residential

Sub-Type Detached

Style Bi-Level
Status Active