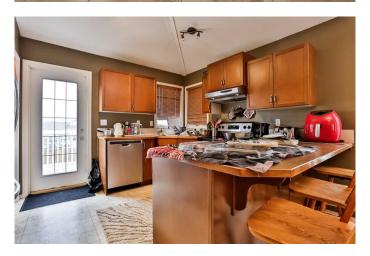

## \$350,000

4 Bedroom, 3.00 Bathroom, 1,026 sqft Residential on 0.09 Acres

West Highlands, Lethbridge, Alberta

Just steps from Highlands Park, this fully developed 4-bedroom, 3-bathroom home is a rare gem in West Lethbridge. With great amenities nearby, it offers a bright and open main floor with vaulted ceilings, creating a warm and inviting space. The kitchen is equipped with stainless steel appliances, including a fridge, stove, dishwasher, and hood fan.

## Interior

Interior Features See Remarks

Appliances Dishwasher, Garburator, Refrigerator, Stove(s), Washer/Dryer, Window

Coverings

Heating Forced Air Cooling Central Air

Has Basement Yes

Basement Finished, Full