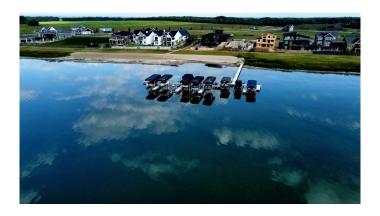

# \$125,000 - 247, 20419 Twp Rd 412, Rural Camrose County

MLS® #A2199693

\$125,000

0 Bedroom, 0.00 Bathroom, Land on 0.27 Acres

Pelican View Estates, Rural Camrose County, Alberta

Buy now and enjoy the lake life in SUMMER 2025! Bring your RV while you plan your future home build or move on a RTM.....you HAVE OPTIONS and owning your very own Lake lot with home is ATTAINABLE. This wonderful Lakeview lot at Pelican View Estates, located on the North Shore of Buffalo Lake â€" Central Alberta's LARGEST lake is ready for your plans and dreams. Settle in while you plan your future build and become a part of the vibrant growing community of PVE. This lot has peak-a-boo lake views down the lake access path; where you can enjoy the large sandy beaches, community dock and walking trails. All utilities are ready at the lot and include municipal style fresh water and waste water for a stress and hassle free utility experience, bus pickup if you choose year around living, and many community events for EVERY season of the year! The many families who call PVE home have created a community that is vibrant, positive and thriving and very welcoming. Located close to Camrose and Stettler and only a few minutes outside the sweet town of Bashaw where you have all your essential amenities. Life at the lake truly is about connecting and creating lasting memories and a place for family and friends to gather. Sit back, relax, unwindâ€l.any time of the yearâ€l.. and enhance your future! Price includes GST.

### **Amenities**

Amenities Beach Access, Boating, Trash

Waterfront Beach Access, Lake, Lake Privileges