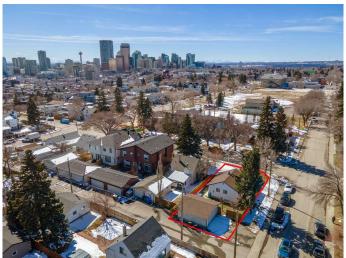

## \$785,000

3 Bedroom, 2.00 Bathroom, 850 sqft Residential on 0.11 Acres

Renfrew, Calgary, Alberta

Looking for an inner city development land? Incredible opportunity for an Inner City RC-2 corner lot. The neighborhood is going through a renewal. Luxury infills and single homes are being built all around. A lovely 2 bedroom up bungalow with updated kitchen. Huge yard and double garage. Great to live in or rent while you apply for your development permits and plans. This is a can't miss investment opportunity!

# **Community Information**

Address 922 Remington Road Ne

1947

Subdivision Renfrew

City Calgary
County Calgary
Province Alberta
Postal Code T2E 5K1