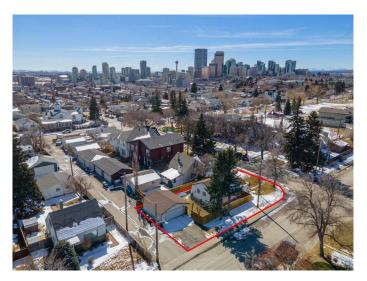

## \$785,000

3 Bedroom, 2.00 Bathroom, 850 sqft Residential on 0.11 Acres

Renfrew, Calgary, Alberta

Looking for an inner city development land? Incredible opportunity for an Inner City RC-2 corner lot. The neighborhood is going through a renewal. Luxury infills and single homes are being built all around. A lovely 2 bedroom up bungalow with updated kitchen. Huge yard and double garage. Great to live in or rent while you apply for your development permits and plans. This is a can't miss investment opportunity!

# **Community Information**

Address 922 Remington Road Ne

1947

Subdivision Renfrew

City Calgary
County Calgary
Province Alberta
Postal Code T2E 5K1