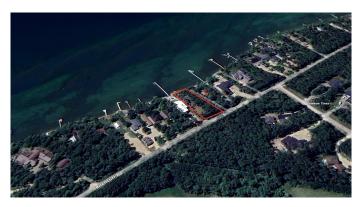

#### \$1,290,000

0 Bedroom, 0.00 Bathroom, Land on 0.29 Acres

NONE, Birchcliff, Alberta

Welcome to 73 Birchcliff Road, a rare opportunity to own a stunning lakefront property in the sought-after Summer Village of Birchcliff. Situated on a generous 50 ft x 266 ft lot, this exceptional property offers breathtaking views and direct access to Sylvan Lake, making it the perfect retreat for relaxation and outdoor recreation. The property features a cozy cabin, a beautifully landscaped yard, and a private dock, providing the ultimate lakeside lifestyle. Located just minutes from Sylvan Lake's shops, restaurants, and amenities, this property offers the perfect balance of privacy and convenience. Whether you're looking for a weekend escape, a full-time residence, or a smart investment, this is an opportunity you won't want to miss.