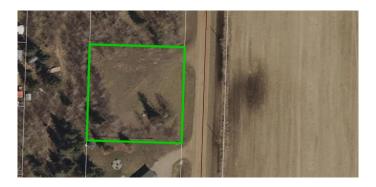

## \$69,900

0 Bedroom, 0.00 Bathroom, Land on 0.52 Acres

NONE, Athabasca, Alberta

Vacant lot at Westwind with a countryside view! Located on the far east end of Westwind is this 0.52 acre square lot. Power meter, municipal water and septic system are all on the lot, with only gas needing to be brought in from the lot line. Westwind is a community south of Athabasca, AB that provides residents with a convenient and comfortable living environment. Amenities at Westwind include common areas, playgrounds, and convenient parking options. The community strives to create a welcoming and inclusive atmosphere for all individuals seeking a place to call home.

## **Community Information**

Address #222, 660022 - Range Road 225.5 (unit 57)

Subdivision NONE

City Athabasca

County Athabasca County

Province Alberta
Postal Code T9S 1C4