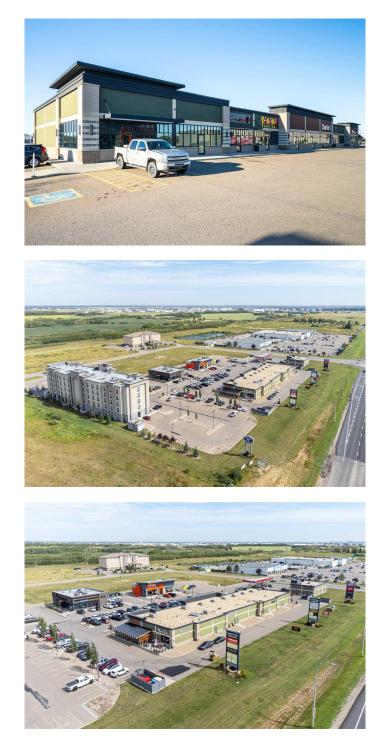

#### \$32

0 Bedroom, 0.00 Bathroom, Commercial on 0.00 Acres

West Commercial, Lloydminster, Alberta

**END UNIT LEASE SPACE! Hampton Square** is a beautiful, upscale commercial development on the west end of Lloydminster. This is a high traffic location featuring several established businesses including: Brown's Social House, Three Trees Tap & Kitchen, Popeye's, Hampton Inn, Meridian Inn & Suites and a full-service Co-Op gas and convenience store among others. Other major retailers in the area include Canadian Tire, Princess Auto, Rona and Peavy Mart. 4 units are available and are located along 44th Street (Highway 16). They can be taken as individual units or as a pair. They include: an end unit -1,789 square feet (SF) (unit 101), adjacent unit is 1,754 SF (unit 103), and 2 more middle units 1,748 SF (unit 111) & 1,649 SF (Unit 109). Middle units are listed for \$25.00/SF - see MLS A2164211 for more info