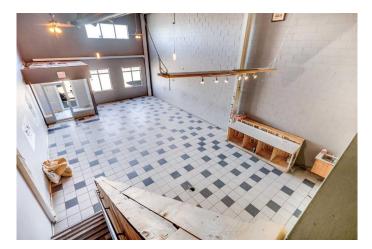

## \$419,900

0 Bedroom, 0.00 Bathroom, Commercial on 0.00 Acres

Steele Heights, Lloydminster, Alberta

Great opportunity for anyone looking to relocate their business or own a commercial condominium investment in Lloydminster. With over 2,506 SF of space, the possibilities for your business or for your tenant are huge. This property has square footage on the main level of 1,904 SF, plus there is a 602 SF mezzanine area developed on the east side of the lease space with storage and two bathrooms with stair accesses to both front and rear of the lease space. There is good visibility from Hwy 17 for anyone looking for retail storefront opportunities. Lots of window glazing facing the parking lot to the east. Wide open space on the main floor that can be easily divided according to your needs. The ceiling height can accommodate a second-floor extension to the existing second floor space should you need the floor area. Huge amount of parkingthe parking is better than most other locations you might compare against. Third bathroom also located on the main floor of the building.