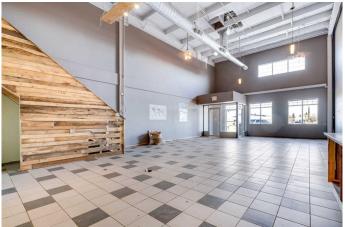

## \$419,900

0 Bedroom, 0.00 Bathroom, Commercial on 0.00 Acres

Steele Heights, Lloydminster, Alberta

Great opportunity for anyone looking to relocate their business or own a commercial condominium investment in Lloydminster. With over 2,506 SF of space, the possibilities for your business or for your tenant are huge. This property has square footage on the main level of 1,904 SF, plus there is a 602 SF mezzanine area developed on the east side of the lease space with storage and two bathrooms with stair accesses to both front and rear of the lease space. There is good visibility from Hwy 17 for anyone looking for retail storefront opportunities. Lots of window glazing facing the parking lot to the east. Wide open space on the main floor that can be easily divided according to your needs. The ceiling height can accommodate a second-floor extension to the existing second floor space should you need the floor area. Huge amount of parkingthe parking is better than most other locations you might compare against. Third bathroom also located on the main floor of the building.