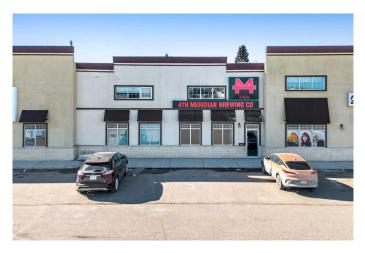

## \$419,900 - 6, 2626 50 Avenue, Lloydminster

MLS® #A2200082

## \$419,900

0 Bedroom, 0.00 Bathroom, Commercial on 0.00 Acres

Steele Heights, Lloydminster, Alberta

Great opportunity for anyone looking to relocate their business or own a commercial condominium investment in Lloydminster. With over 2,506 SF of space, the possibilities for your business or for your tenant are huge. This property has square footage on the main level of 1,904 SF, plus there is a 602 SF mezzanine area developed on the east side of the lease space with storage and two bathrooms with stair accesses to both front and rear of the lease space. There is good visibility from Hwy 17 for anyone looking for retail storefront opportunities. Lots of window glazing facing the parking lot to the east. Wide open space on the main floor that can be easily divided according to your needs. The ceiling height can accommodate a second-floor extension to the existing second floor space should you need the floor area. Huge amount of parkingthe parking is better than most other locations you might compare against. Third bathroom also located on the main floor of the building.

## **Community Information**

| Address                | 6, 2626 50 Avenue |  |
|------------------------|-------------------|--|
| Subdivision            | Steele Heights    |  |
| City                   | Lloydminster      |  |
| County                 | Lloydminster      |  |
| Province               | Alberta           |  |
| Postal Code            | T9V 2S3           |  |
| Interior               |                   |  |
| Heating                | See Remarks       |  |
| Exterior               |                   |  |
| Construction           | Other             |  |
| Additional Information |                   |  |
| Date Listed            | March 6th, 2025   |  |
| Days on Market         | 46                |  |