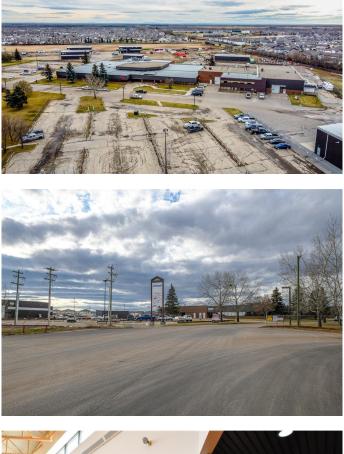

#### \$8

0 Bedroom, 0.00 Bathroom, Commercial on 16.95 Acres

Richmond Industrial Park, Grande Prairie, Alberta

HIGH QUALITY OFFICE SPACE LOCATED IN A GREAT OFFICE COMPLEX IN SOUTHWEST GRANDE PRAIRIE. This 4283sq.ft. space can suit a variety of different types of work environments and can be modified to fit your needs if needed. The space will be demised from unit #106 and can be developed to fit your needs. Numerous options for additional interior or exterior storage space, tons of parking, fibre internet, common lounge area and much more. Here is your opportunity to secure the most aggressive office leasing rates in the city of Grande Prairie. If you are looking for a great working environment with lots of amenities and great parking, strategically located with easy access to HWY.40 and all projects coming south of Grande Prairie. Landlord is willing to consider leasehold improvements and creative lease terms to find the right tenant. Base Rent(\$10.50/sq.ft.)= \$3747.63/month. Net Rent(\$10.46)= \$3733.35/month. Total Cost= \$7480.98 + GST per month. All Utilities are included. Call a commercial Realtor today for further information or to arrange a viewing.

# **Community Information**

| Address     | 106, 11039 78 Avenue     |
|-------------|--------------------------|
| Subdivision | Richmond Industrial Park |
| City        | Grande Prairie           |
| County      | Grande Prairie           |
| Province    | Alberta                  |
| Postal Code | T8W 2J7                  |

# Exterior

Lot Description Irregular Lot