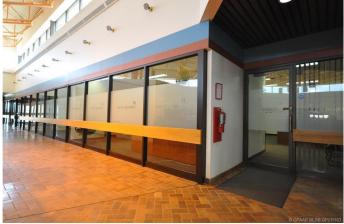

#### \$8

0 Bedroom, 0.00 Bathroom, Commercial on 16.95 Acres

Richmond Industrial Park, Grande Prairie, Alberta

HIGH QUALITY OFFICE SPACE LOCATED IN A GREAT OFFICE COMPLEX IN SOUTHWEST GRANDE PRAIRIE. This 4283sq.ft. space can suit a variety of different types of work environments and can be modified to fit your needs if needed. The space will be demised from unit #106 and can be developed to fit your needs. Numerous options for additional interior or exterior storage space, tons of parking, fibre internet, common lounge area and much more. Here is your opportunity to secure the most aggressive office leasing rates in the city of Grande Prairie. If you are looking for a great working environment with lots of amenities and great parking, strategically located with easy access to HWY.40 and all projects coming south of Grande Prairie. Landlord is willing to consider leasehold improvements and creative lease terms to find the right tenant. Base Rent(\$10.50/sq.ft.)= \$3747.63/month. Net Rent(\$10.46)= \$3733.35/month. Total Cost= \$7480.98 + GST per month. All Utilities are included. Call a commercial Realtor today for further information or to arrange a viewing.