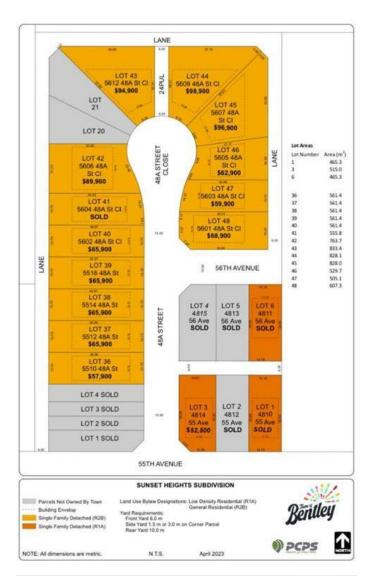

# \$62,900 - Lot 46, 5605 48a Streetclose, Bentley

MLS® #A2200306

## \$62,900

0 Bedroom, 0.00 Bathroom, Land on 0.13 Acres

NONE, Bentley, Alberta

Discover the perfect place to build your dream home in the new, "Sunset Heights Subdivision,― of the Town of Bentley. These residential lots offer picturesque views of the Blindman Valley and Medicine Hills and allow you to enjoy a serene small-town atmosphere, ideal for family living, where you can get to know your neighbor. Located near Gull Lake, 18km from Sylvan Lake, and 24 km to Lacombe, you'II have easy access to, swimming, boating, and camping as well as larger community amenities in proximity such as hospital, and extensive shopping. Bentley's boutique shops, grocery store and K-12 school in town, will meet your daily needs. Bike or walk the 3.5km paved path to Aspen Beach Provincial Park or the 4.5 km paved path to Sandy Point Beach, Campground and Boat Launch. Enjoy the vibrant community spirit with facilities such as a skating and hockey rink, curling rink, playgrounds, and major community events such as the annual Bentley Rodeo or the Farmers Market. Each lot is fully serviced to the lot line with water, sewer, 200-amp power services, gas, phone, and cable. Enjoy the convenience of paved streets, curbs, and gutters in this charming well-equipped neighborhood. Come find out why they call Bentley "The Place to Be.―

### **Community Information**

Address Lot 46, 5605 48a Streetclose

Subdivision NONE

City Bentley

County Lacombe County

Province Alberta

Postal Code T0C 0J0

#### **Additional Information**

Date Listed March 7th, 2025

Days on Market 53

Zoning R2