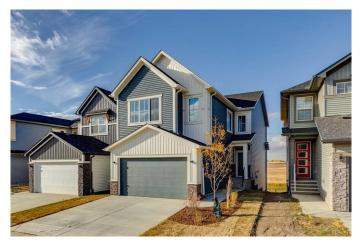

### \$849,900

3 Bedroom, 3.00 Bathroom, 2,238 sqft Residential on 0.08 Acres

Belvedere., Calgary, Alberta

Welcome to this stunning new build by Crystal Creek Homes, the Wyatt model, which offers the perfect blend of modern style and thoughtful practicality. This home features a double front-attached garage and a beautifully landscaped front yard with a tree and up to three shrubs, enhancing its curb appeal. Inside, you'II find soaring high ceilings and an open-concept floor plan that allows for effortless flow and an abundance of natural light. The spacious living area is highlighted by a cozy gas fireplace, providing warmth and comfort. The chef's kitchen is a true centerpiece, complete with a large kitchen island, a pantry for added storage, and high-end finishes throughout. The mudroom offers a convenient transition from the garage, while the prep kitchen provides additional space for cooking and organization. Step outside to the pressure-treated deck, perfect for outdoor entertaining or relaxing while enjoying the east-facing views of the backyard. This home is ideally located near the upcoming new elementary school and the East Hills Commercial Centre, with easy access to Costco, Walmart, movie theaters, and rapid transit to downtown Calgary. Don't miss the opportunity to make this brand-new home yours! This home is currently under construction and will be complete in the summer 2025. These photos were taken from an exact Wyatt design built in another neighbourhood. Please visit the show home at 272 Belvedere Drive to view similar built home