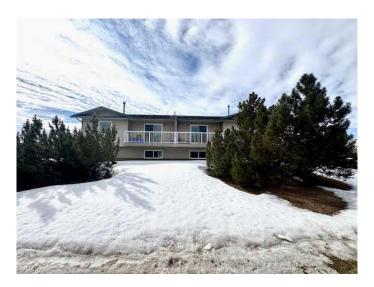

# GREAT INVESTMENT PROPERTY IN SEXSMITH!!! This side-by-side duplex is on 1 title and would generate great revenue!!! Each side is 796 sq ft. The left side has 2 bedrooms and 1 bathroom upstairs and 1 bedroom, 1

bathroom downstairs, and a large family room.

The right side has 2 bedrooms and 1 bathroom upstairs and 2 bedrooms, 1 bathroom downstairs, and a family room. Each side has a full kitchen with a dining area with patio doors and a balcony, a living room, and a laundry area. The property is landscaped with some trees. Both sides have large driveways with parking for 4 vehicles on each side.