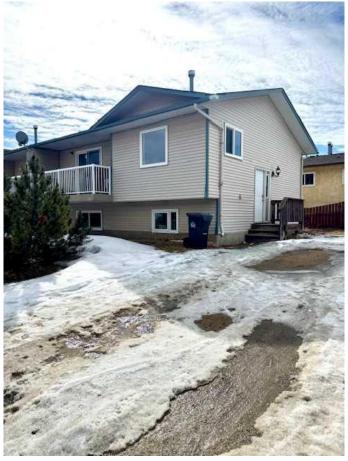

# GREAT INVESTMENT PROPERTY IN SEXSMITH!!! This side-by-side duplex is on 1 title and would generate great revenue!!! Each side is 796 sq ft. The left side has 2 bedrooms and 1 bathroom upstairs and 1 bedroom, 1

bathroom downstairs, and a large family room.

The right side has 2 bedrooms and 1 bathroom upstairs and 2 bedrooms, 1 bathroom downstairs, and a family room. Each side has a full kitchen with a dining area with patio doors and a balcony, a living room, and a laundry area. The property is landscaped with some trees. Both sides have large driveways with parking for 4 vehicles on each side.