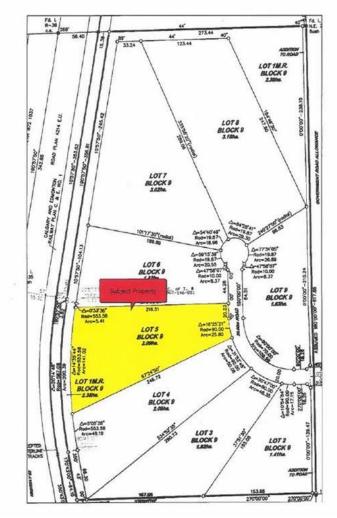

# **Community Information**

Address Lot 5 Rr 261

Subdivision NONE

City Rural Ponoka County

County Ponoka County

Province Alberta
Postal Code T4L 2N5

#### **Exterior**

Lot Description Near Golf Course, Irregular Lot, Open Lot, Rolling Slope