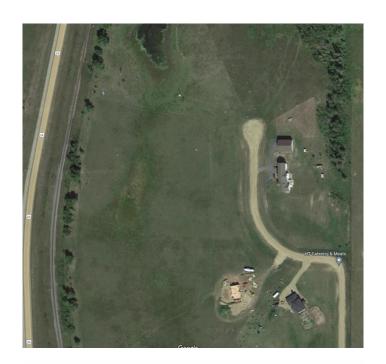

## \$170,000

0 Bedroom, 0.00 Bathroom, Land on 5.16 Acres

NONE, Rural Ponoka County, Alberta

Have you been looking for a perfect piece of land to build your dream home and still have room?! This is what you have been waiting for! Bring your building plans for your custom home, Shop-house or Barndominium!! Situated Between Ponoka and Lacombe, just outside Morningside, this nice sized acreage has gas and power at the property line and is ready for you to install your own Septic (field approved) and Drill your water Well to build your future home. Wonderfully situated for a walk-out basement and in close proximity to pavement and services with 15 Minutes to Lacombe and 12 to Ponoka - you are in the middle of it all . NOTE: GST is applicable and will be charged. No Mobile homes. Min. 1200 sq. ft. home required.

# **Community Information**

Address Lot 5 Rr 261

Subdivision NONE

City Rural Ponoka County

County Ponoka County

Province Alberta
Postal Code T4L 2N5