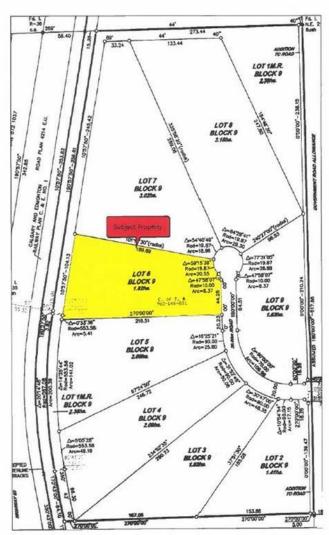

## \$170,000

0 Bedroom, 0.00 Bathroom, Land on 4.50 Acres

NONE, Rural Ponoka County, Alberta

Have you been looking for a perfect piece of land to build your dream home and still have room?! This is what you have been waiting for! Bring your plans for your custom home, your Shop-House or your Barndominium! Situated Between Ponoka and Lacombe, just outside Morningside, this nice sized acreage has gas and power at the property line and is ready for you to install your own Septic (field approved) and Drill your water Well to build your future home. Wonderfully situated for a walk-out basement and in close proximity to pavement and services with 15 Minutes to Lacombe and 12 Minutes to Ponoka. NOTE: GST is applicable and will be charged. No Mobile homes. Min. 1200 Sq. Ft. home.

# **Community Information**

Address Lot 6 Rr 261

Subdivision NONE

City Rural Ponoka County

County Ponoka County

Province Alberta
Postal Code T4L 2N5

## **Exterior**

Lot Description Irregular Lot, Near Golf Course, Open Lot, Rolling Slope