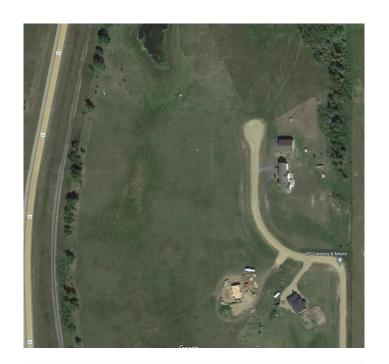

## \$190,000

0 Bedroom, 0.00 Bathroom, Land on 7.46 Acres

NONE, Rural Ponoka County, Alberta

Have you been looking for a perfect piece of land to build your dream home and still have room?! This is what you have been waiting for! Bring your plans for your custom home, Shop-house or Barndominium! Situated Between Ponoka and Lacombe, just outside Morningside, this nice sized acreage has gas and power at the property line and is ready for you to install your own Septic (field approved) and Drill your water Well to build your future home. Wonderfully situated for a walk-out basement and in close proximity to pavement and services with 15 minutes to Lacombe and 12 minutes to Ponoka. NOTE: GST is applicable and will be charged. No Mobile homes. Min 1200 Sq ft house

### **Exterior**

Lot Description Irregular Lot, Near Golf Course, Open Lot, Rolling Slope