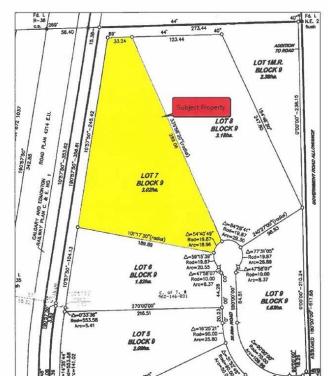

## **Community Information**

Address Lot 7 Rr 261

Subdivision NONE

City Rural Ponoka County

County Ponoka County

Province Alberta
Postal Code T4L 2N5

### **Exterior**

Lot Description Irregular Lot, Near Golf Course, Open Lot, Rolling Slope