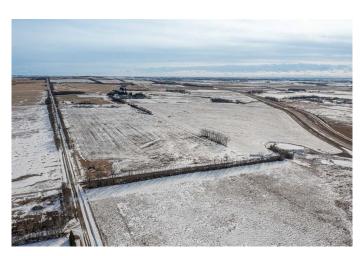

#### \$494,900

0 Bedroom, 0.00 Bathroom, Land on 23.67 Acres

N/A, Rural Red Deer County, Alberta

23.67 ACRES, ZONED AG. This a Great location, between Penhold and Innisfail and of course easy access to Red Deer as well. Property

has Nice View to the lower lands to the WEST and the Mountains can be seen in the distance on a clear day .Excellent access from HIGHWAY 2A and QEII (see pictures of maps) TWP Road 362 road running east of 2A is paved . Pavement runs very close to QE II ACCESS as well . Also has accessible from TWP road 364 which is closer to Penhold. Property has a DRILLED WELL 2024 (report in supporting documents. Land is in Hay, and owner says only fertilized with cow manure since 2018. No chemicals. Gravel road runs along East side of property (North to South ), with one driveway near the south end . A newly developed driveway and road has been developed along the south boundary (not gravelled). Red Deer County Bylaws (in supporting documents) states that 2 residences are possible on property. Septic design information is in supporting documents. WELL DRILLERS report shows its 120 ft and 8 GPM. Supporting documents has lots of Documentation. ie: Land drainage etc. Natural gas and Power will need to come from the South .

## Exterior

| Lot Description | Rectangular Lot, Views, | Gentle Sloping |
|-----------------|-------------------------|----------------|
|-----------------|-------------------------|----------------|