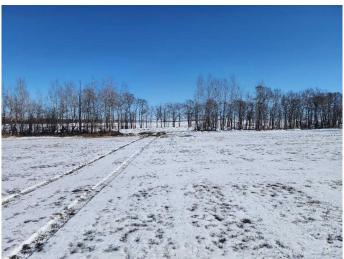

#### \$494,900

0 Bedroom, 0.00 Bathroom, Land on 23.67 Acres

N/A, Rural Red Deer County, Alberta

23.67 ACRES, ZONED AG. This a Great location, between Penhold and Innisfail and of course easy access to Red Deer as well. Property

has Nice View to the lower lands to the WEST and the Mountains can be seen in the distance on a clear day .Excellent access from HIGHWAY 2A and QEII (see pictures of maps) TWP Road 362 road running east of 2A is paved . Pavement runs very close to QE II ACCESS as well . Also has accessible from TWP road 364 which is closer to Penhold. Property has a DRILLED WELL 2024 (report in supporting documents. Land is in Hay, and owner says only fertilized with cow manure since 2018. No chemicals. Gravel road runs along East side of property (North to South ), with one driveway near the south end . A newly developed driveway and road has been developed along the south boundary (not gravelled). Red Deer County Bylaws (in supporting documents) states that 2 residences are possible on property. Septic design information is in supporting documents. WELL DRILLERS report shows its 120 ft and 8 GPM. Supporting documents has lots of Documentation. ie: Land drainage etc. Natural gas and Power will need to come from the South .

## Exterior

| Lot Description | Rectangular Lot, Views, | Gentle Sloping |
|-----------------|-------------------------|----------------|
|-----------------|-------------------------|----------------|