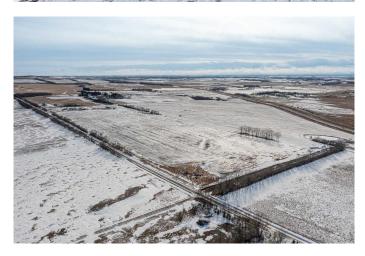

#### \$494,900

0 Bedroom, 0.00 Bathroom, Land on 23.67 Acres

N/A, Rural Red Deer County, Alberta

23.67 ACRES, ZONED AG. This a Great location, between Penhold and Innisfail and of course easy access to Red Deer as well. Property

has Nice View to the lower lands to the WEST and the Mountains can be seen in the distance on a clear day .Excellent access from HIGHWAY 2A and QEII (see pictures of maps) TWP Road 362 road running east of 2A is paved . Pavement runs very close to QE II ACCESS as well . Also has accessible from TWP road 364 which is closer to Penhold. Property has a DRILLED WELL 2024 (report in supporting documents. Land is in Hay, and owner says only fertilized with cow manure since 2018. No chemicals. Gravel road runs along East side of property (North to South ), with one driveway near the south end . A newly developed driveway and road has been developed along the south boundary (not gravelled). Red Deer County Bylaws (in supporting documents) states that 2 residences are possible on property. Septic design information is in supporting documents. WELL DRILLERS report shows its 120 ft and 8 GPM. Supporting documents has lots of Documentation. ie: Land drainage etc. Natural gas and Power will need to come from the South .

## Exterior

| Lot Description | Rectangular Lot, Views, | Gentle Sloping |
|-----------------|-------------------------|----------------|
|-----------------|-------------------------|----------------|