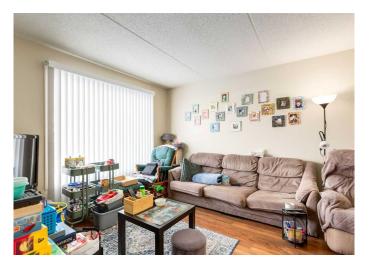

## \$265,900

2 Bedroom, 1.00 Bathroom, 915 sqft Residential on 0.00 Acres

Woodlands, Calgary, Alberta

Great opportunity for investor or first time buyer in the tree-lined community of Woodlands, Calgary! This bungalow style townhouse features a spacious living room with laminate flooring, dining area and an updated kitchen with black appliances. Down the hall you will find two generously sized bedrooms plus a 4-piece bathroom and a convenient laundry. Assigned parking is also included. Located just steps from Woodlands School, playgrounds, and tennis courts, and kitty-corner to Woodview Park. Enjoy nearby amenities, including a strip mall with a daycare and convenience store, plus easy access to Canyon Meadows Golf Course, Stoney Trail and the stunning trails of Fish Creek Park. Don't miss this fantastic opportunityâ€"book your showing today!

#### Interior

Interior Features See Remarks

Appliances Dishwasher, Dryer, Electric Stove, Refrigerator, Washer

Heating Forced Air

Cooling None
Basement None