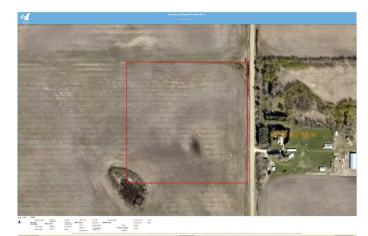

#### \$190,000

0 Bedroom, 0.00 Bathroom, Land on 10.01 Acres

NONE, Rural Grande Prairie No. 1, County of, Alberta

10 Acres of CR5 Zoned Land – Prime Acreage Opportunity

-Located just 2.5 miles south of Highway 43 on Range Road 90 and 3 miles west of Wembley, this 10-acre parcel offers exceptional potential for development or investment. Only 22 minutes to costco.

### **Community Information**

| Address     | 711034 Rge Rd 90                      |
|-------------|---------------------------------------|
| Subdivision | NONE                                  |
| City        | Rural Grande Prairie No. 1, County of |
| County      | Grande Prairie No. 1, County of       |
| Province    | Alberta                               |
| Postal Code | t0h 3s0                               |