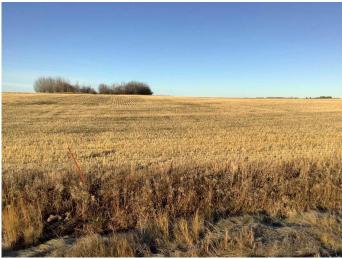

#### \$190,000

0 Bedroom, 0.00 Bathroom, Land on 10.01 Acres

NONE, Rural Grande Prairie No. 1, County of, Alberta

10 Acres of CR5 Zoned Land – Prime Acreage Opportunity

-Located just 2.5 miles south of Highway 43 on Range Road 90 and 3 miles west of Wembley, this 10-acre parcel offers exceptional potential for development or investment. Only 22 minutes to costco.

-This high-quality land has been used for grain and seed crops for years and features excellent drainage along with breathtaking southwest mountain views. Large acreage parcels like this are increasingly rare, and with CR5 zoning, there are multiple development possibilities.