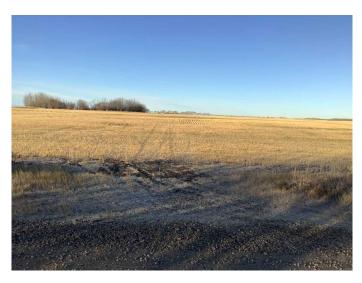

#### \$190,000

0 Bedroom, 0.00 Bathroom, Land on 10.01 Acres

NONE, Rural Grande Prairie No. 1, County of, Alberta

10 Acres of CR5 Zoned Land – Prime Acreage Opportunity

-Located just 2.5 miles south of Highway 43 on Range Road 90 and 3 miles west of Wembley, this 10-acre parcel offers exceptional potential for development or investment. Only 22 minutes to costco.

-This high-quality land has been used for grain and seed crops for years and features excellent drainage along with breathtaking southwest mountain views. Large acreage parcels like this are increasingly rare, and with CR5 zoning, there are multiple development possibilities.