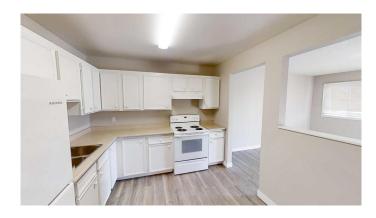

## \$1,159

1 Bedroom, 1.00 Bathroom, 592 sqft Rental on 0.00 Acres

Avondale., Grande Prairie, Alberta

1 Bed unit in Woodvale Apartments!
Conveniently located 1 bed 1 bath apartment.
Unit features entry closet, storage
room/pantry, and newer vinyl plank floors - NO
carpet. Private balcony, good sized room and
4 piece bathroom.

Appliances Oven, Range Hood, Refrigerator, Stove(s)

**Exterior** 

Roof Asphalt Shingle

**Additional Information** 

Date Listed March 10th, 2025

Days on Market 50

**Listing Details** 

Listing Office Grassroots Realty Group Ltd.