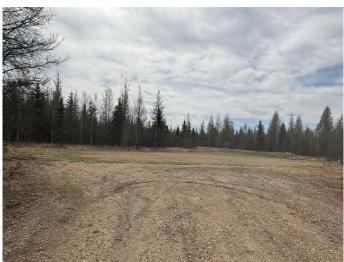

#### \$154,900

0 Bedroom, 0.00 Bathroom, Land on 7.61 Acres

NONE, Rural Woodlands County, Alberta

Welcome to Grizzly Ridge Estates, where you can find your own little piece of heaven in the Country, just 11 minutes away from Whitecourt, This beautiful subdivision is located down Highway 32 and offers a serene and peaceful environment. Imagine owning an 7.61 Parcel of land with endless possibilities. Whether you want to build your dream home or move in a manufactured home, this property provides the perfect canvas for your vision. One of the great advantages of this property is it proximity to crownland, allowing for easy access to outdoor activities and recreational opportunities. You can enjoy hiking, biking, sledding, guadding and exploring the vast wilderness right at your doorstep. In terms of utilities, this property includes power to the property line and gas to the riser. It is also conveniently located on the school bus route, just 11 minutes to Whitecourt., making commuting hassle-free. If you are interested, we invite you to come and view this lot at Grizzly Ridge Estates. We are confident that once you see it, you'll be glad you did. Don't miss out on this opportunity to create your on oasis in the Countryside. The lot includes, mobile home pad with pilings for a 16 wide or a 20 wide manufactured home, gravel driveway, septic system, natural gas and power prepaid to the PAD. READY TO ADD YOUR NEW HOME. Crown Land close by.