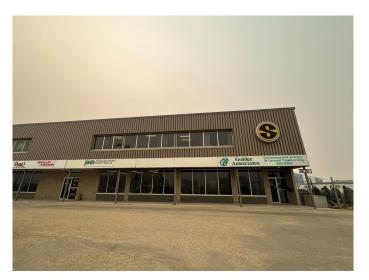

# \$5,480 - 101, 11225 98 Avenue, Grande Prairie

MLS® #A2201241

#### \$5,480

0 Bedroom, 0.00 Bathroom, Commercial on 0.00 Acres

Richmond Industrial Park, Grande Prairie, Alberta

Great Location in Richmond Industrial Park! 5480 sqft consisting of approximately 3480sqft of shop space with 2 bay doors and approximately 2000 sqft of office space, also included is plenty of yard space and plenty of parking!. Base rent \$12.00/sqft = \$5480.00 plus CA Costs of \$8.00/sqft (includes heat power and water = \$3653.33 per month. Total \$9,590.00 includes GST. Space can be leased out with Unit 201 above. Note this is a sublease with the current tenant

## **Community Information**

| Address     | 101, 11225 98 Avenue     |
|-------------|--------------------------|
| Subdivision | Richmond Industrial Park |
| City        | Grande Prairie           |
| County      | Grande Prairie           |
| Province    | Alberta                  |