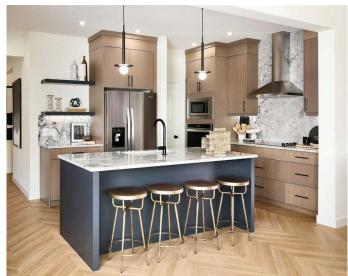

### \$779,400

4 Bedroom, 4.00 Bathroom, 1,887 sqft Residential on 0.08 Acres

Pine Creek, Calgary, Alberta

This beautiful and brand-new Rundle 24 model is built by Brookfield Residential and is nearly move-in ready with a possession this July! This stunning new home offers an intelligently designed layout that features 2 living areas. 3 bedrooms, 2.5 bathrooms + a fully legal basement suite with its own private entrance. This new home has a stunning design palette that is timeless and warm throughout. The double attached garage leads through a large mud room that is attached to a walkthrough pantry connected to the kitchen - making grocery delivery that much easier! The large kitchen features an upgraded appliance package including chimney hood fan, built-in wall oven and a built-in cooktop. The kitchen features a large island that offers additional seating space and makes the perfect space to entertain guests. The kitchen overlooks both the dining area and great room which is complete with a central electric fireplace. Lastly, a wall of windows across the back of the home provides a clear view of the backyard from any living space on the main level. Open railing flows from the main level to the upper floor - ensuring natural light flows from top to bottom all day long. The upper level has a central bonus room that is the perfect TV space and separates the primary suite from the secondary bedrooms. The primary suite includes a large bedroom with the upgraded ensuite option that includes dual sinks, soaker tub, walk-in shower and private water closet as well as a large walk-in closet.