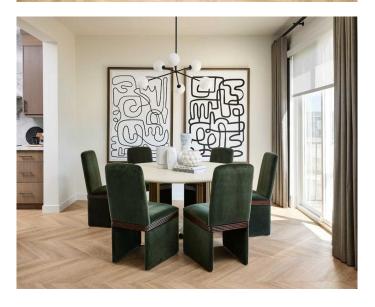

### \$779,400

4 Bedroom, 4.00 Bathroom, 1,887 sqft Residential on 0.08 Acres

Pine Creek, Calgary, Alberta

This beautiful and brand-new Rundle 24 model is built by Brookfield Residential and is nearly move-in ready with a possession this July! This stunning new home offers an intelligently designed layout that features 2 living areas. 3 bedrooms, 2.5 bathrooms + a fully legal basement suite with its own private entrance. This new home has a stunning design palette that is timeless and warm throughout. The double attached garage leads through a large mud room that is attached to a walkthrough pantry connected to the kitchen - making grocery delivery that much easier! The large kitchen features an upgraded appliance package including chimney hood fan, built-in wall oven and a built-in cooktop. The kitchen features a large island that offers additional seating space and makes the perfect space to entertain guests. The kitchen overlooks both the dining area and great room which is complete with a central electric fireplace. Lastly, a wall of windows across the back of the home provides a clear view of the backyard from any living space on the main level. Open railing flows from the main level to the upper floor - ensuring natural light flows from top to bottom all day long. The upper level has a central bonus room that is the perfect TV space and separates the primary suite from the secondary bedrooms. The primary suite includes a large bedroom with the upgraded ensuite option that includes dual sinks, soaker tub, walk-in shower and private water closet as well as a large walk-in closet.