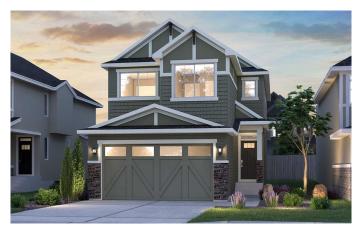

# \$779,400 - 683 Creekstone Circle Sw, Calgary

MLS® #A2201287

### \$779,400

4 Bedroom, 4.00 Bathroom, 1,887 sqft Residential on 0.08 Acres

Pine Creek, Calgary, Alberta

This beautiful and brand-new Rundle 24 model is built by Brookfield Residential and is nearly move-in ready with a possession this July! This stunning new home offers an intelligently designed layout that features 2 living areas. 3 bedrooms, 2.5 bathrooms + a fully legal basement suite with its own private entrance. This new home has a stunning design palette that is timeless and warm throughout. The double attached garage leads through a large mud room that is attached to a walkthrough pantry connected to the kitchen - making grocery delivery that much easier! The large kitchen features an upgraded appliance package including chimney hood fan, built-in wall oven and a built-in cooktop. The kitchen features a large island that offers additional seating space and makes the perfect space to entertain guests. The kitchen overlooks both the dining area and great room which is complete with a central electric fireplace. Lastly, a wall of windows across the back of the home provides a clear view of the backyard from any living space on the main level. Open railing flows from the main level to the upper floor - ensuring natural light flows from top to bottom all day long. The upper level has a central bonus room that is the perfect TV space and separates the primary suite from the secondary bedrooms. The primary suite includes a large bedroom with the upgraded ensuite option that includes dual sinks, soaker tub, walk-in shower and private water closet as well as a large walk-in closet.