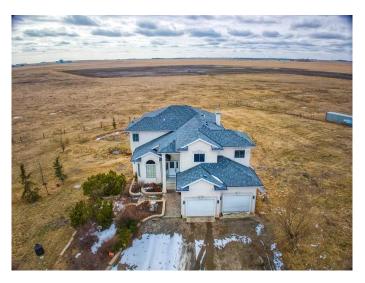

#### \$1,200,000

6 Bedroom, 4.00 Bathroom, 2,744 sqft Residential on 4.00 Acres

NONE, Rural Rocky View County, Alberta

Looking for a private retreat with easy access to Calgary? Look no further. This stunning walkout home, situated on 4 acres, offers breathtaking mountain views from every level. A grand spiral staircase leads to four spacious bedrooms, including a master suite with a luxurious ensuite. The open-concept main floor features a cozy family room and a large kitchen with an island, plus an eat-in nook or formal dining room for special occasions. Two-storey vault in the family room and living rooms, With rounded corners, hardwood and ceramic tile flooring, and a beautifully open layout, this home provides both comfort and privacy. Convenient main floor laundry adds to the home's practicality.

## Exterior

| Exterior Features | Balcony                              |
|-------------------|--------------------------------------|
| Lot Description   | No Neighbours Behind, Private, Views |
| Roof              | Asphalt Shingle                      |
| Construction      | Brick, Stucco                        |
| Foundation        | Poured Concrete                      |