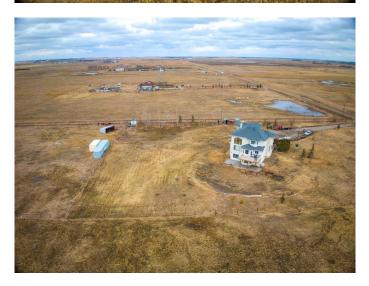

#### \$1,200,000

6 Bedroom, 4.00 Bathroom, 2,744 sqft Residential on 4.00 Acres

NONE, Rural Rocky View County, Alberta

Looking for a private retreat with easy access to Calgary? Look no further. This stunning walkout home, situated on 4 acres, offers breathtaking mountain views from every level. A grand spiral staircase leads to four spacious bedrooms, including a master suite with a luxurious ensuite. The open-concept main floor features a cozy family room and a large kitchen with an island, plus an eat-in nook or formal dining room for special occasions. Two-storey vault in the family room and living rooms, With rounded corners, hardwood and ceramic tile flooring, and a beautifully open layout, this home provides both comfort and privacy. Convenient main floor laundry adds to the home's practicality.

The fully finished walk-out basement includes a two-bedrooms, a weight room, a kitchen, and a spacious living room with a fireplace. The lower level is roughed in for in-floor heating. It's not uncommon to see deer and antelope roaming the property. You must visit to truly experience the exceptional quality of life this property offers.