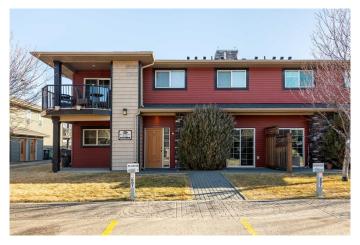

# \$239,900

2 Bedroom, 1.00 Bathroom, 856 sqft Residential on 0.00 Acres

Sunridge, Lethbridge, Alberta

Located in Lethbridge's Sunridge, this well-maintained condo offers comfortable living with great amenities. The kitchen features stainless steel appliances, an island, and solid-surface countertops. The living area is open to the kitchen and filled with natural light. Two bedrooms and a four-piece bathroom are also included. All exterior maintenance, including snow removal and lawn care, is taken care of, making this property perfect for students, investors, or first-time buyers.